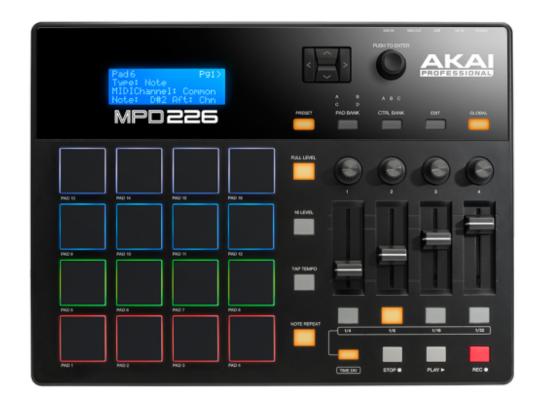

## Akai MPD226 USB Pad Controller

## Akai MPD226 USB/MIDI Pad.

16 Thick Fat RGB illuminated velocity and pressure sensitive MPC pads 64 assignable pads accessible via 4 banks

4 assignable faders, 4 assignable Q-Link knobs, 4 assignable Q-Link buttons 36 assignable controls accessible via 3 banks

Classic MPC Note Repeat, MPC Swing, 16 Level, Full Level and Tap Tempo 30 presets total, with configurations for most popular DAWs

iOS compatible using the Camera Connection Kit (sold separately)

MIDI In and Out jacks for controlling external gear

Dedicated Transport controls

Includes Ableton Live Lite, Akai Pro MPC Essentials, Sonivox Big Bang Cinematic Percussion and Big Bang Universal Drums