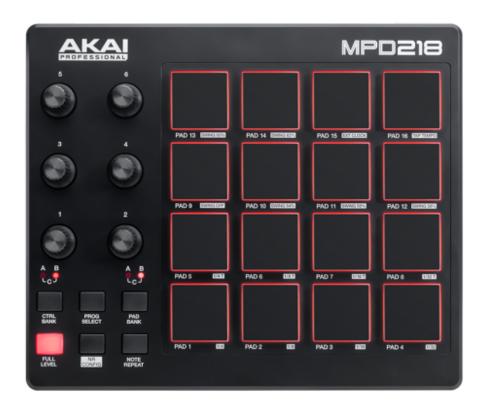

## Akai MPD218 USB Pad Controller

Akai MPD218 USB/MIDI Pad.

16 Thick Fat backlit MPC pads

48 assignable pads accessible via 3 banks

18 assignable 360-dgree potentiometers accessible via 3 banks

MPC Note Repeat and Full Level

iOS compatible using the Camera Connection Kit (sold separately)

16 configurable presets

USB powered, no AC adapter required

Includes Ableton Live Lite, Akai Pro MPC Essentials, Sonivox Big Bang Cinematic Percussion and Big Bang Universal Drums