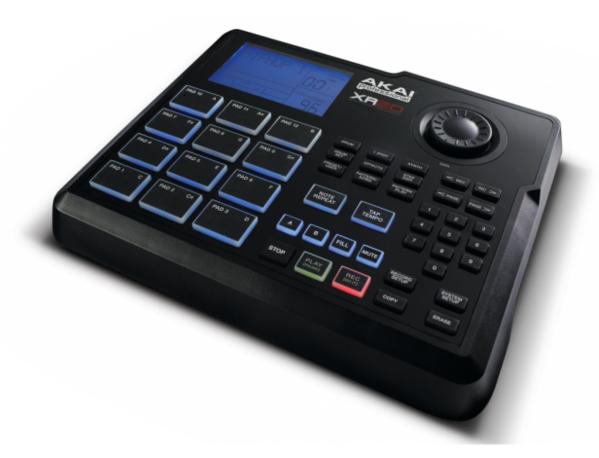

## Akai XR20 Drum Machine

With XR20, Akai Pro puts the hip in Hip-Hop. This drum machine is great for hip-hop and R&B, but is also good for jazz blues and rock.