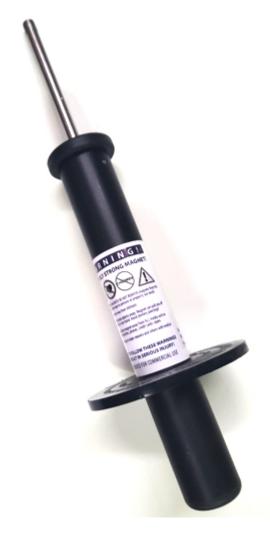

## <u>Spin It Off Magnetic Black Sand</u> <u>Separator Small Black</u>

Spin It Off Black Sand Magnetic Separator is the newest cool tool at an affordable price in the gold mining industry. It is used to separate the magnetite from your concentrates. US Patent 9,358,550.

The magnet is attached to any 3/8" power drill (not included) to speed up the separation of black sand from gold. The major difference from other black sand magnets is that this one does not pick up any gold with the black sand during extraction!