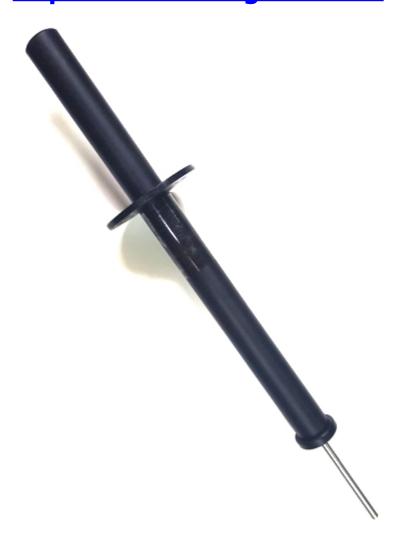

## <u>Spin It Off Magnetic Black Sand</u> <u>Separator Large Black</u>

Spin It Off Black Sand Magnetic Separator is the newest cool tool at an affordable price in the gold mining industry. It is used to separate the magnetite from your concentrates. US Patent 9,358,550.

The magnet is attached to any 3/8" power drill (not included) to speed up the separation of black sand from gold. The major difference from other black sand magnets is that this one does not pick up any gold with the black sand during extraction!