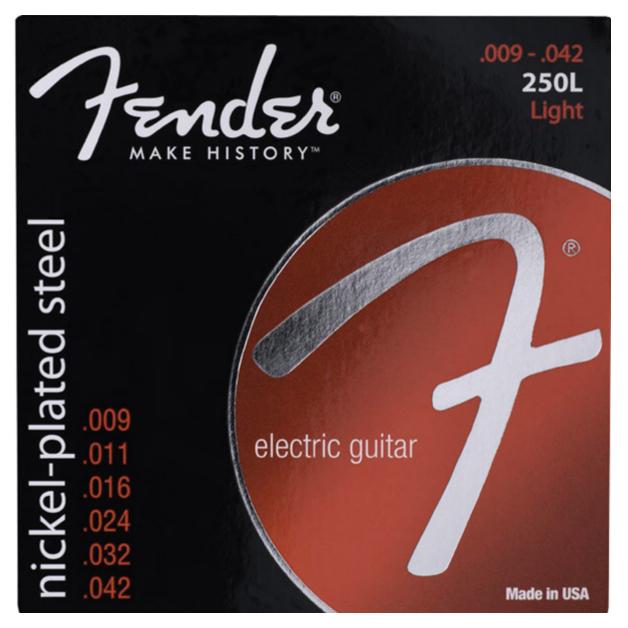

# <u>Fender Super 250s Nickel Plated Steel,</u> <u>Light Electric Guitar Strings</u>

Fender Super 250s, Nickel Plated Steel, Light .009-.042

Fender Super 250's strings combine the high output and dynamic sound of steel with the smooth feel of nickel. These versatile string sets are ideal for any type of music, but particularly rock, blues and other styles with cutting, articulate tone.