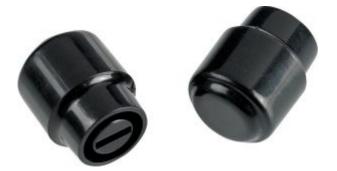

# <u>Fender Telecaster Barrel-Style Switch</u> <u>Tip</u>

FEATURES

- Set of two plastic "barrel" switch tips
- For most U.S.- and Mexico-made Telecaster models (1952-present)

Fender Original (Vintage) Tele® Switch Tip (2 each per pack)