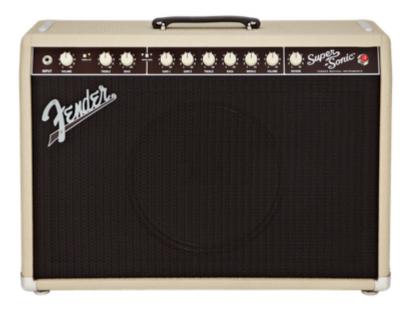

### Fender Super-Sonic 22 Combo Amp

Color: Blonde 22 watts 12" Fender "Lightning Bolt" speaker by Eminence® Deluxe Reverb power platform Dual-channel design ("vintage" with two switchable voices, "burn") Fender long-spring reverb Fitted cover and four-button footswitch included