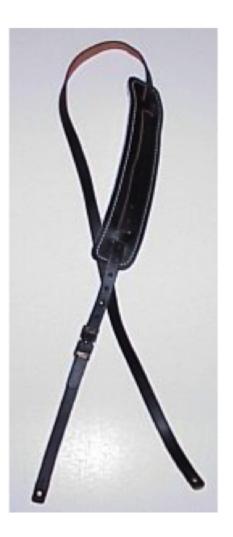

# <u>Fender Standard Vintage Leather Strap</u> <u>Black</u>

### FEATURES

Adjustable length (52"-55") provides a versatile fit for most players. Natural belting and aged buckle evoke a '50s Fender feel. Sliding suede-backed padding provides comfortable shoulder relief.