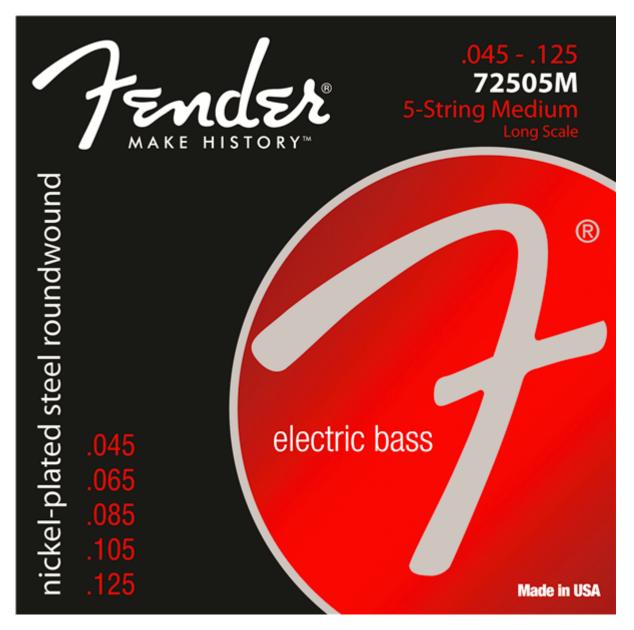

# <u>Fender Super Bass 7250s 5M 5-String</u> <u>Bass Strings</u>

5M 45-125 5-String Bass Set

Fender 7250 nickel-plated steel strings combine the high output and dynamic

sound of steel with the smooth feel of nickel. These roundwound strings are bright and punchy and are perfect for rock, blues and more. There's no better way to let your bass personality shine through than with this highly articulate string set.