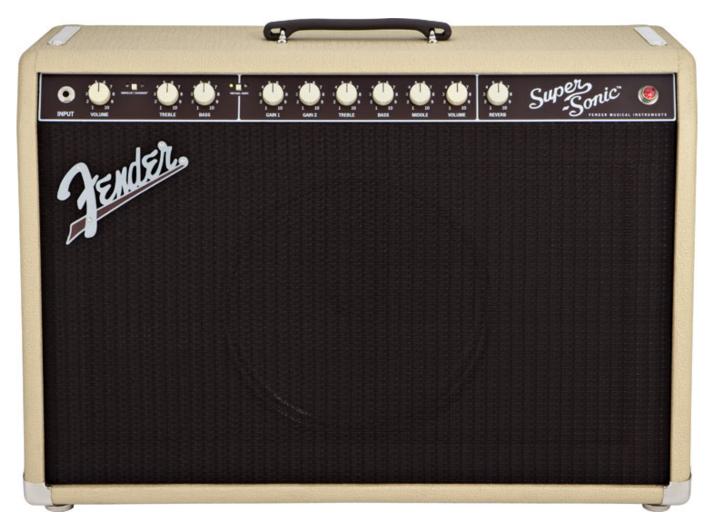

### Fender Super-Sonic 22 Combo Amp

Color: Blonde 22 watts 12" Fender "Lightning Bolt" speaker by Eminence® Deluxe Reverb power platform Dual-channel design ("vintage" with two switchable voices, "burn") Fender long-spring reverb Fitted cover and four-button footswitch included