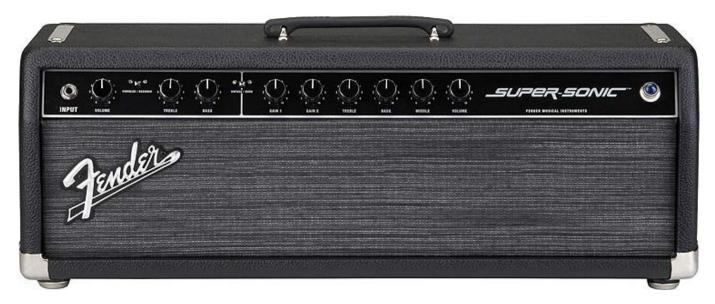

## Fender Super-Sonic 60 Head

Fender Super-Sonic 60 Head (Black/Pepper)

Possibly the last one available with factory warranty. This is the floor model, with two year warranty.