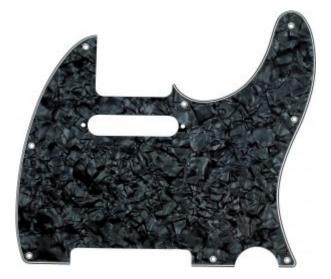

## <u>Fender Telecaster 8-Hole Pickguard,</u> <u>Black Pearl</u>

FEATURES

- Available in a variety of color options
- Eight mounting-screw holes
- Neck-pickup mounting holes
- For a variety of modern Telecaster models

Fender Telecaster® 8-Hole Pickguard, Black Pearl