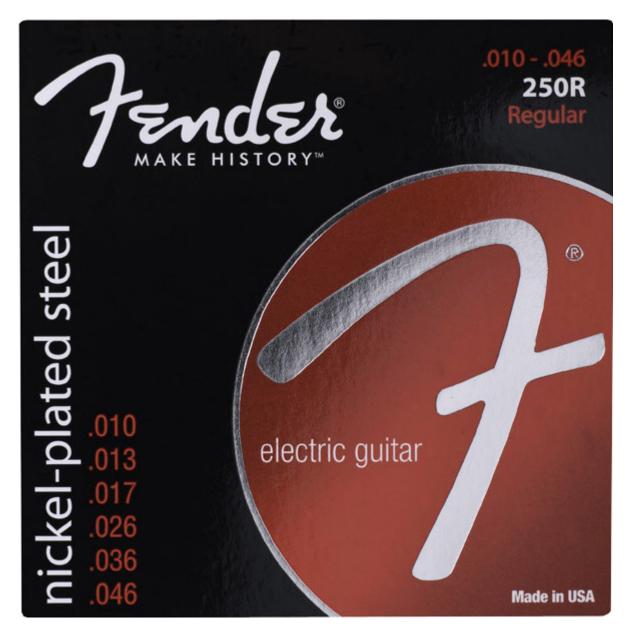

## <u>Fender Super 250s Nickel Plated Steel,</u> <u>Regular Electric Guitar Strings</u>

Fender Super 250s, Nickel Plated Steel, Regular .010-.046

Fender Super 250's strings combine the high output and dynamic sound of steel with the smooth feel of nickel. These versatile string sets are ideal for any type of music, but particularly rock, blues and other styles with cutting, articulate tone.