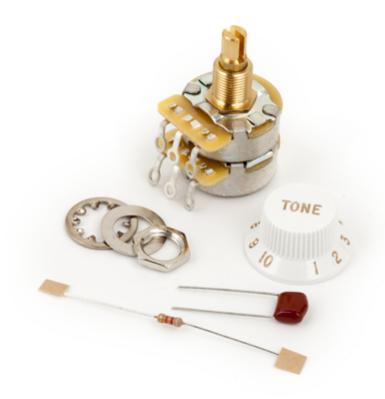

## Fender TBX Tone Control

- 250K/1Meg potentiometer
- Stacked and detented design
- No battery necessary
- White "tone" control knob included
- .022mf capacitor and 1/4-watt resistor included
- Mounting hardware and installation instructions included