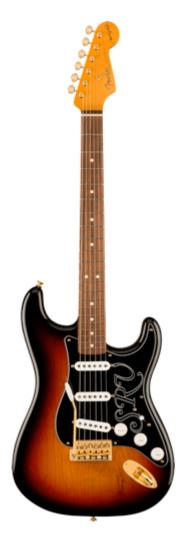

### Fender Stevie Ray Vaughan Stratocaster <u>3-Color Sunburst, With Hardshell Case</u>

The Fender SRV Stratocaster is a signature guitar of the legendary Stevie Ray Vaughan. This guitar is designed to replicate the feel, sound and look of Stevie's own guitar, which he used on countless recordings and performances. The guitar features a lightweight alder body, maple neck and pau ferro fingerboard, custom pickups and a vintage tremolo bridge. The SRV Stratocaster has a classic Fender tone that is perfect for blues, rock and jazz. With its iconic look and unmatched tone, the Fender SRV Stratocaster is a must-have for any guitar enthusiast or Stevie Ray Vaughan fan. It's a guitar that will make you feel like a true blues master.

### FEATURES

Early-'60s oval neck profile Pau ferro fingerboard with jumbo frets Texas Special™ pickups Engraved SRV pickguard Gold-plated hardware Reverse vintage-style tremolo bridge