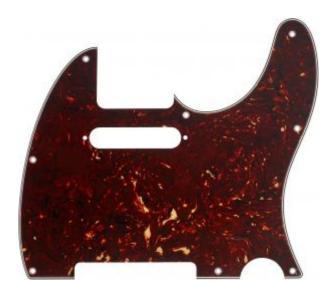

## <u>Fender Telecaster 8-Hole Pickguard,</u> <u>Tortoise Shell</u>

- Available in a variety of color options
- Eight mounting-screw holes
- Neck-pickup mounting holes
- For a variety of modern Telecaster models