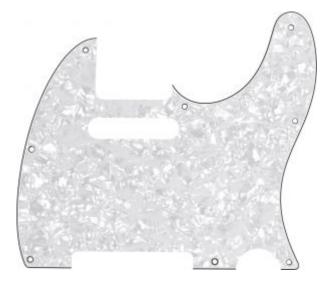

# <u>Fender Telecaster 8-Hole Pickguard,</u> <u>White Moto</u>

- Available in a variety of color options
- Eight mounting-screw holes
- Neck-pickup mounting holes
- For a variety of modern Telecaster models