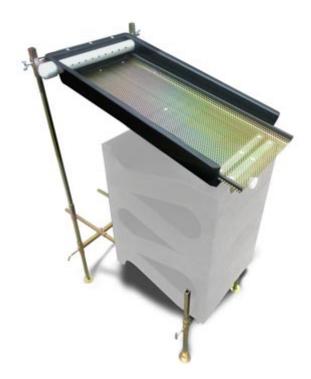

# <u>Gold Cube 4 Stack Deluxe Sluice</u>

Include: One Slick Plate Three Separator Trays Stand Pump Hose Hose Adapters

**Price:** \$499.00