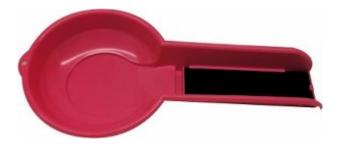

## Gold Cube Banjo Pan, Pink

The Banjo Pan incorporates the Patented Gold Cube concepts to give you an incredibly portable and efficient gold pan that takes the "artsy fartsy" out of panning and substantially increases your yield. So get more gold in less time! It also becomes a paddle, just in case you hear banjos....

**Price:** \$39.00