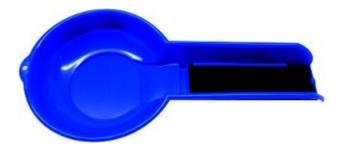

#### <u>Gold Cube Banjo Pan, Blue</u>

The Banjo Pan incorporates the Patented Gold Cube concepts to give you an incredibly portable and efficient gold pan that takes the "artsy fartsy" out of panning and substantially increases your yield. So get more gold in less time! It also becomes a paddle, just in case you hear banjos....

**Price:** \$39.00