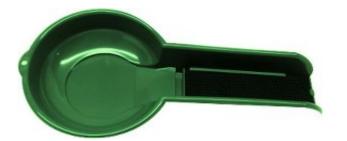

### Gold Cube Banjo Pan, Green

The Banjo Pan incorporates the Patented Gold Cube concepts to give you an incredibly portable and efficient gold pan that takes the "artsy fartsy" out of panning and substantially increases your yield. So get more gold in less time! It also becomes a paddle, just in case you hear banjos....

**Price:** \$39.00