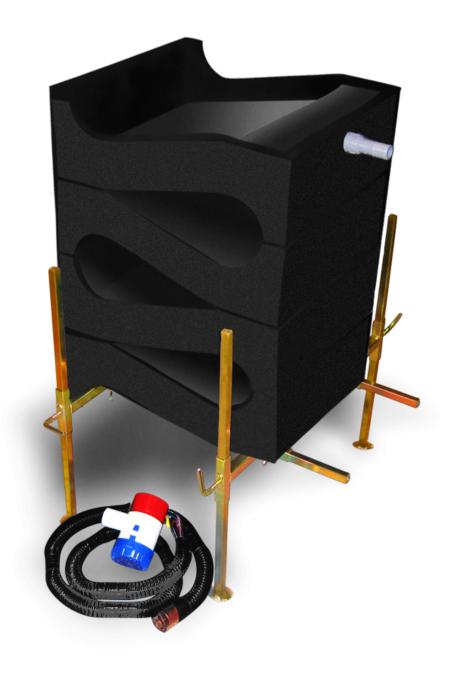

# <u>Gold Cube 4 Stack Deluxe Sluice</u>

Include: One Slick Plate Three Separator Trays Stand Pump Hose Hose Adapters

**Price:** \$499.00