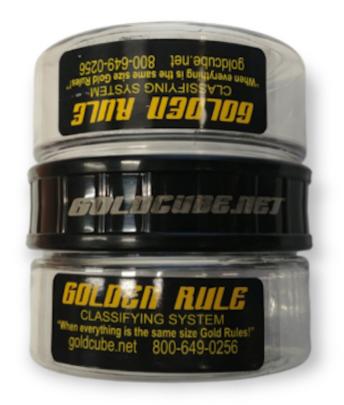

# <u>Gold Cube Golden Rule 16 Screen</u> <u>Classifier</u>

One Golden Rule replaces 16 individual screens. All screens are clearly marked. Screens are Stainless Steel.

Includes: 2-Plastic Jars 1-Ring 16- Stainless Steel Mesh Screens 4,6,8,10,12,14,16,18, 20,30,40,50,70,100,200,400

**Price:** \$80.00

Customer Service Is Our Top Priority!