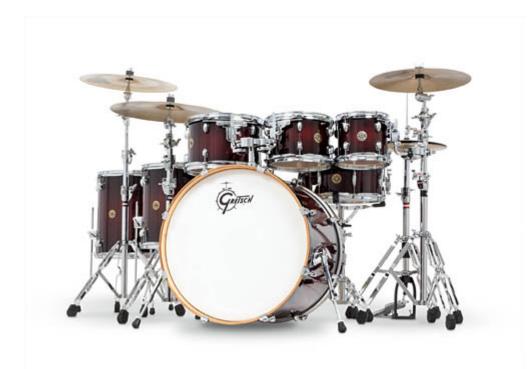

### <u>Gretsch CM1-E826P-DCB Catalina Maple 6</u> <u>Piece Deep Cherry Burst Drum Set Shell</u> Pack

Free Additional 8" Tom — Seven Drums Total

Dark Cherry Burst Shell Pack (Just the drums)

#### Cymbals And Hardware In The Picture Are Not Included

From its sleek, innovative hardware designs and legendary Gretsch-formula shell, Catalina Maple is a favorite among players that want a terrific sounding Gretsch drum set with ergonomically satisfying playing experience and a fresh, contemporary look.

18×22 Bass Drum, 7×8, 7×10, 8×12 Rack Toms, 14×14, 16×16 Floor Toms, 6×14 Snare Drum