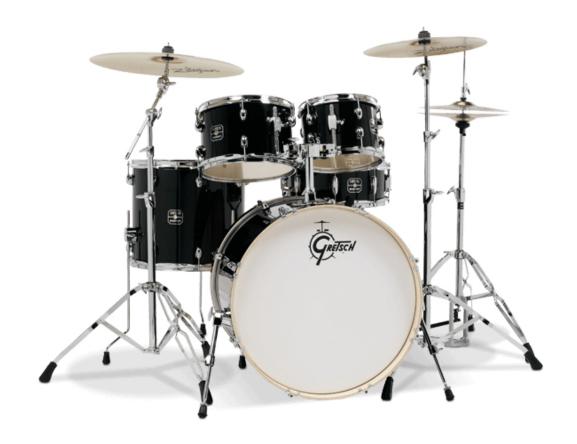

# <u>Gretsch GE4E825ZB Energy 5 Piece Black</u> <u>Drum Set With Hardware And Zildjian</u> <u>Cymbals</u>

Black Drum Set With Hardware And Zildjian Cymbals

Gretsch's ready-to-play Energy drum set now has more signature Gretsch features, more Gretsch sound and more Gretsch performance. Energy's shells are 7-ply poplar with 30-degree bearing edges and are equipped with 1.6mm triple flanged hoops and Remo® drum heads.

18×22 Bass Drum, 7×10, 8×12 Rack Toms, 14×16 Floor Tom, 5.5×14 Snare Drum

(Note: We have this in the limited edition color of Mocha Brown as well, in our retail store. Please call us at 800-478-1994 for more information)