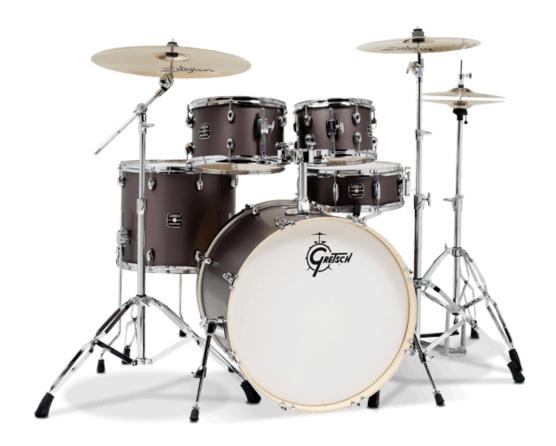

## <u>Gretsch GE4E825ZG Energy 5 Piece</u> <u>Brushed Grey Drum Set With Hardware</u> <u>And Zildjian Cymbals</u>

Brushed Grey Drum Set With Hardware And Zildjian Cymbals

Gretsch's ready-to-play Energy drum set now has more signature Gretsch features, more Gretsch sound and more Gretsch performance. Energy's shells are 7-ply poplar with 30-degree bearing edges and are equipped with 1.6mm triple flanged hoops and Remo® drum heads.

18×22 Bass Drum, 7×10, 8×12 Rack Toms, 14×16 Floor Tom, 5.5×14 Snare Drum

(Note: We have this in the limited edition color of Mocha Brown as well, in our retail store. Please call us at 800-478-1994 for more information)