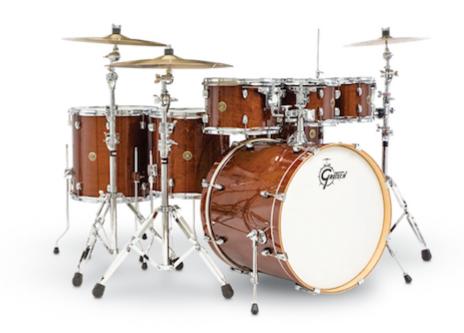

# <u>Gretsch CM1-E826P-WG Catalina Maple 6</u> Piece Walnut Glaze Drum Set Shell Pack

Free Additional 8" Tom — Seven Drums Total

Walnut Glaze Shell Pack (Just the drums)

#### Cymbals And Hardware In The Picture Are Not Included

From its sleek, innovative hardware designs and legendary Gretsch-formula shell, Catalina Maple is a favorite among players that want a terrific sounding Gretsch drum set with ergonomically satisfying playing experience and a fresh, contemporary look.

18×22 Bass Drum, 7×8, 7×10, 8×12 Rack Toms, 14×14, 16×16 Floor Toms, 6×14 Snare Drum