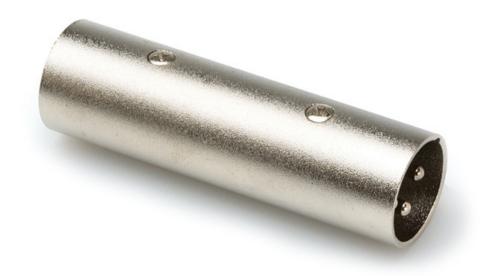

#### Customer Service Is Our Top Priority!

Hosa GXX-144

Hosa GXX-144 XLR Gender Changer. XLR Male to XLR Male. This adaptor is designed to change an XLR input into an XLR output.

Price: \$13.00