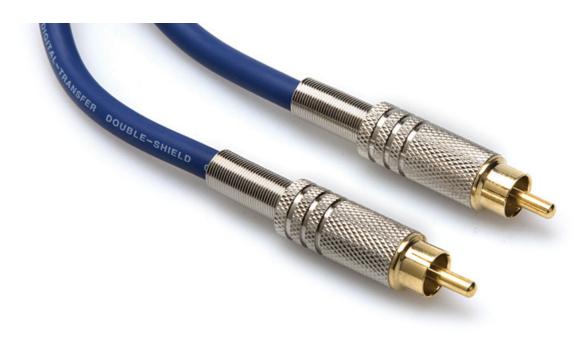

#### Hosa DRA-503

Hosa DRA-503 Double Shielded 75ohm Coax Cable with Gold Plated RCA Connectors. This cable is designed to interconnect digital audio components with phono jacks. It may also be used for video applications requiring 75-ohm coax.

Price: \$22.00