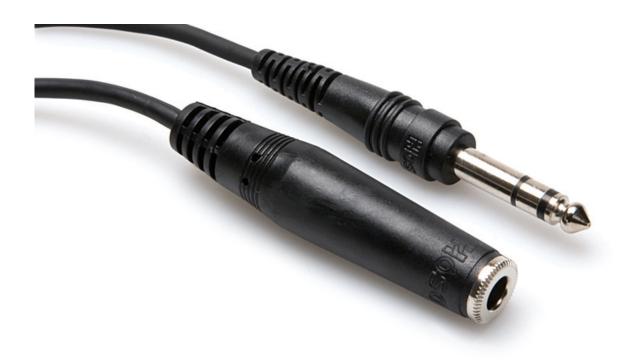

# Customer Service Is Our Top Priority!

**Hosa HPE-325** 

Hosa HPE-325 Stereo 1/4" Phone Male to Stereo 1/4" Phone Female. This cable is designed to extend the reach of hard-wired headphones with a stereo phone plug. It may also be used as a stereo extension cable.

Price: \$20.00