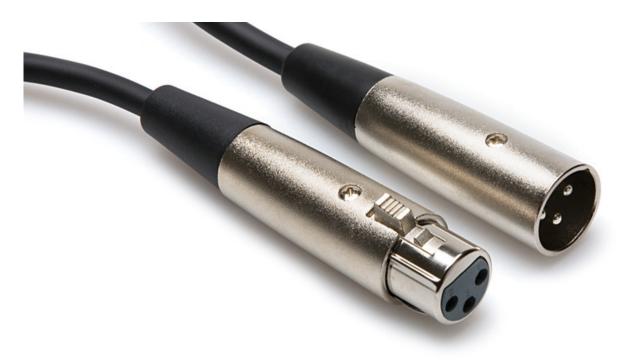

#### Hosa EBU-010

Hosa EBU-010 Standard AES / EBU, XLR Male to XLR Female. Hosa AES/EBU Cables are designed to provide years of dependable service. High-quality components and world-class manufacturing combine to deliver products of exceptional value.

Price: \$33.00