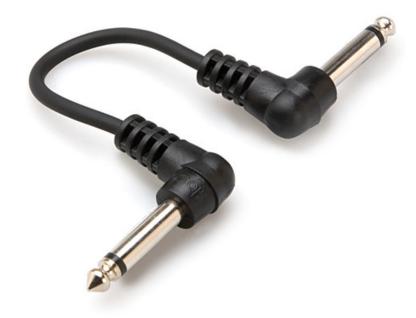

#### Hosa CFS-106

Hosa CFS-106 Standard Effects Pedal Patch Cord. This cable is designed to interconnect electric guitar pedal effects. Right-angle plugs allow close spacing of pedal effects on pedalboards.