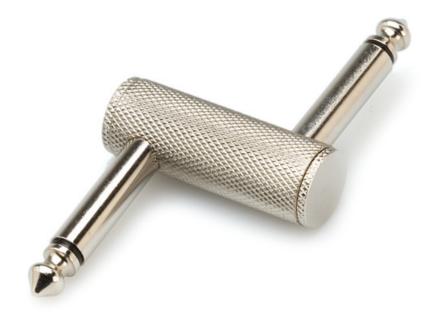

# Customer Service Is Our Top Priority!

Hosa GPP-146

Hosa GPP-146 Effects Pedals Coupler. This adaptor is designed to couple guitar pedal effects with off-set jacks, shortening your signal chain as much as possible.