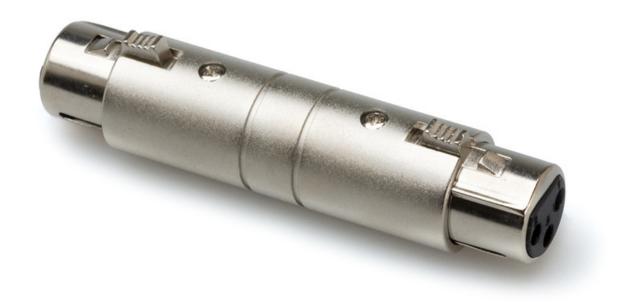

#### Customer Service Is Our Top Priority!

Hosa GXX-144

Hosa GXX-144 XLR Gender Changer. XLR Male to XLR Male. This adaptor is designed to change an XLR input into an XLR output.

Price: \$13.00

#### Customer Service Is Our Top Priority!

Hosa GXX-145

Hosa GXX-145 XLR Gender Changer. XLR Female to XLR Female. This adaptor is designed to change an XLR output into an XLR input.

Price: \$16.00