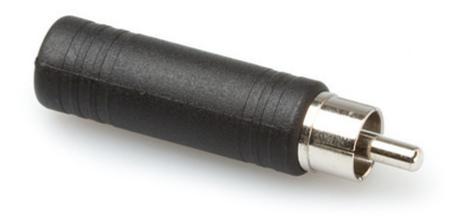

# Customer Service Is Our Top Priority!

Hosa GPR-101

Hosa GPR-101 RCA Female to  $1/4^{\prime\prime}$  Male. These adaptors are designed to adapt phono plugs to mono phone jacks. They may be used to connect consumer audio components to pro audio gear.

**Price:** \$7.00

# Customer Service Is Our Top Priority!

Hosa GPR-104

Hosa GPR-104 1/4" Female to RCA Male. Used to convert a 1/4" cable to a RCA cable. This adaptor is designed to adapt a mono phone plug to a phono jack.

Price: \$8.00