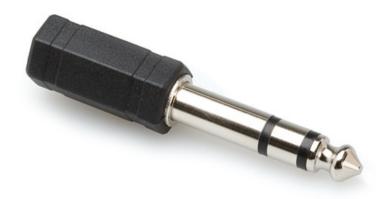

# Customer Service Is Our Top Priority!

Hosa GPM-103

Hosa GPM-103 Stereo 3.5mm Female to Stereo  $1/4^{\prime\prime}$  Male. This adaptor is designed to adapt a mini stereo phone plug to a stereo phone jack. It is ideal for use as a headphone adaptor.