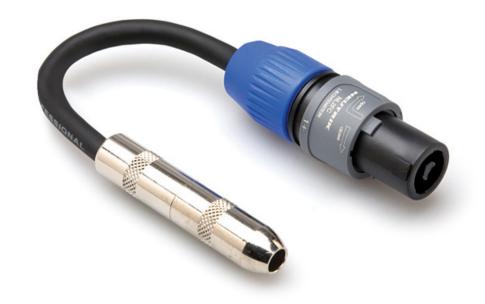

# Customer Service Is Our Top Priority!

Hosa GSK-116

Hosa GSK-116 Speaker Adaptor. This cable is designed to adapt a speaker cable with a phone plug to a speaker with a speakON input. It is ideal for use in touring and other live-sound applications.

**Price:** \$33.00