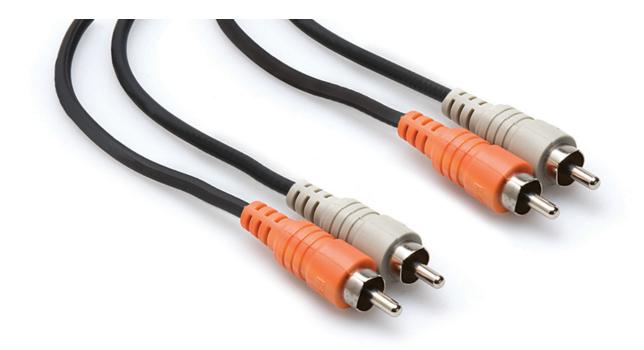

#### Customer Service Is Our Top Priority!

Hosa CRA-202

Hosa CRA-202 Standard Nickel-Plated Dual RCA Male to RCA Male Connectors. This cable is designed to interconnect gear with stereo phono jacks. It is ideal for interconnecting consumer audio components.

Price: \$13.00

# Customer Service Is Our Top Priority!

Hosa CRA-204

Hosa CRA-204 Dual Cable Standard Nickel-Plated RCA Male to RCA Male Connectors. This cable is designed to interconnect gear with stereo phono jacks. It is ideal for interconnecting consumer audio components.

Price: \$18.00