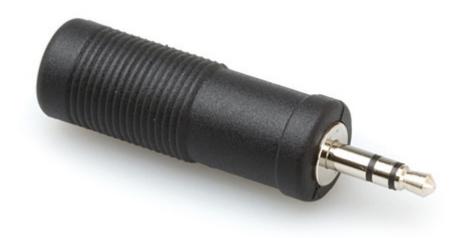

#### Hosa GMP-112

Hosa GMP-112 Stereo  $1/4^{\prime\prime}$  Female to Stereo 3.5mm Male. This adaptor is designed to adapt a stereo phone plug to a mini stereo phone jack. It is ideal for use as a headphone adaptor.