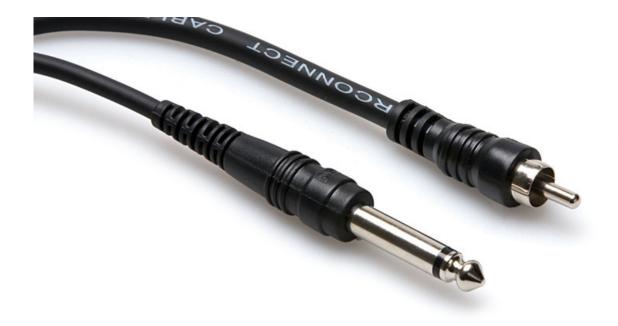

#### Customer Service Is Our Top Priority!

Hosa CPR-115

Hosa CPR-115 RCA Male to 1/4" Phone Male with Molded Plugs. This cable is designed connect gear with unbalanced phone jacks to gear with phono jacks. It is ideal for connecting pro audio gear to consumer audio components