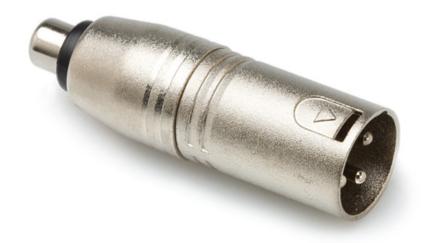

#### Customer Service Is Our Top Priority!

Hosa GXM-133

Hosa GXM-133 RCA Female to XLR Male. This adaptor is designed to adapt a phono plug to an XLR input. XLR pin 3 is grounded resulting in an unbalanced signal.

Price: \$12.00