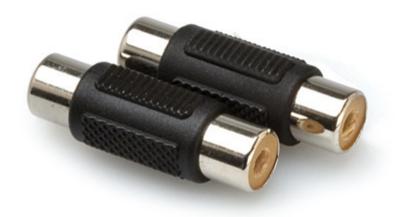

#### Customer Service Is Our Top Priority!

Hosa GRA-101

Hosa GRA-101 Coupler, RCA Female to RCA Female. These adaptors are designed to couple stereo cables with phono plugs.

Price: \$8.00