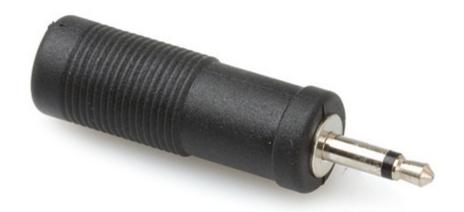

# Customer Service Is Our Top Priority!

Hosa GMP-113

Hosa GMP-113 Mono 1/4" Female to Mono 3.5mm Male. This adaptor is designed to adapt a mono phone plug to a mini mono phone jack.

Price: \$8.00