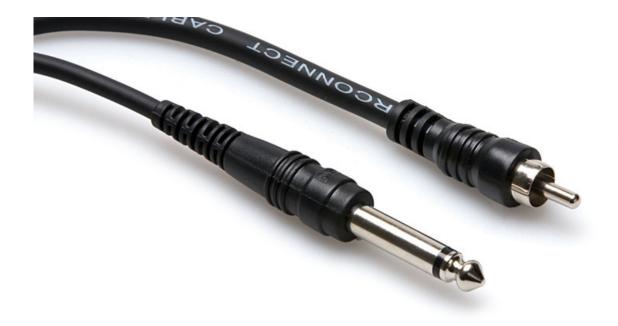

# Customer Service Is Our Top Priority!

Hosa CPR-105

Hosa CPR-105 RCA Male to 1/4" Phone Male with Molded Plugs. This cable is designed connect gear with unbalanced phone jacks to gear with phono jacks. It is ideal for connecting pro audio gear to consumer audio components.