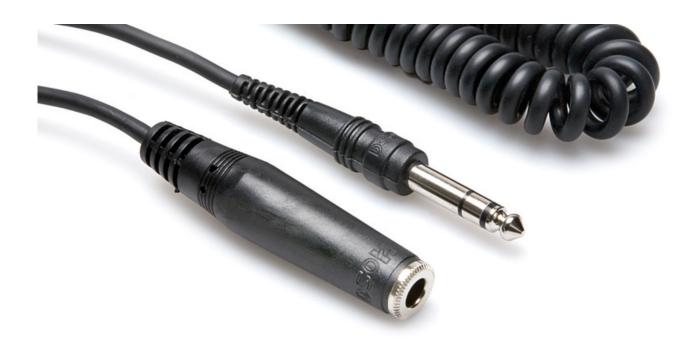

#### Customer Service Is Our Top Priority!

Hosa HPE-325C

Hosa HPE-325C Coiled Headphone Extension Cord. Stereo  $1/4^{\prime\prime}$  Phone Male to Stereo  $1/4^{\prime\prime}$  Phone Female. This cable is designed to extend the reach of hardwired headphones with a stereo phone plug. A coiled cable helps reduce clutter and enhance your listening experience.

**Price:** \$28.00