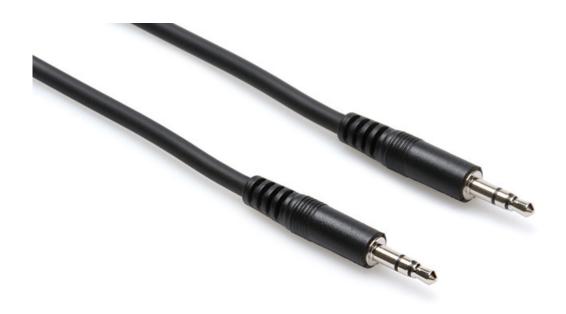

#### Customer Service Is Our Top Priority!

Hosa CMM-110

Hosa CMM-110 Stereo Mini to Stereo Mini. This cable is designed to interconnect mobile devices with mini stereo phone jacks. It is ideal for use with portable media players, laptops, and similar devices