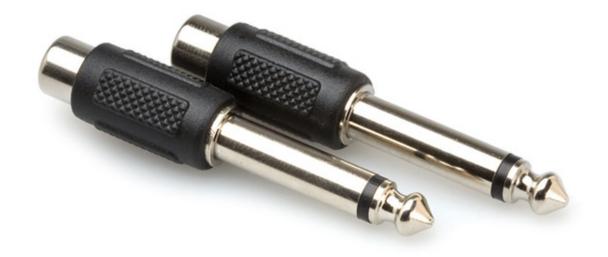

# Customer Service Is Our Top Priority!

Hosa CPR-105

Hosa CPR-105 RCA Male to 1/4" Phone Male with Molded Plugs. This cable is designed connect gear with unbalanced phone jacks to gear with phono jacks. It is ideal for connecting pro audio gear to consumer audio components.

#### Customer Service Is Our Top Priority!

Hosa CPR-115

Hosa CPR-115 RCA Male to 1/4" Phone Male with Molded Plugs. This cable is designed connect gear with unbalanced phone jacks to gear with phono jacks. It is ideal for connecting pro audio gear to consumer audio components