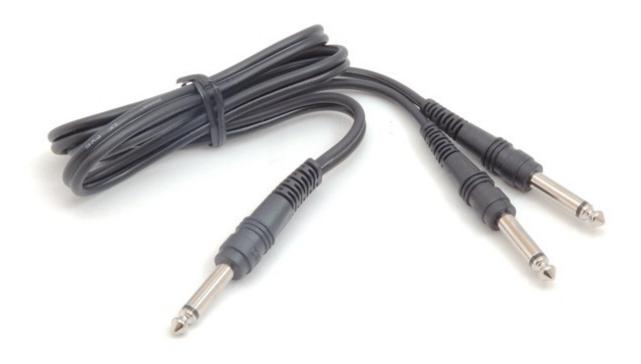

# Customer Service Is Our Top Priority!

Hosa CYM-103

Hosa CYM-103 Single Mono 1/4" Male to Two Mono 1/4" Males.

Price: \$8.00