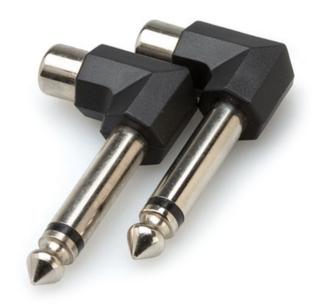

#### Customer Service Is Our Top Priority!

Hosa GPR-123

Hosa GPR-123 Right-Angle Adaptor, RCA Female to  $1/4^{\prime\prime}$  Male. These adaptors are designed to adapt phono plugs to mono phone jacks. They are right-angled for easy access to jacks with minimal clearance.

Price: \$8.00