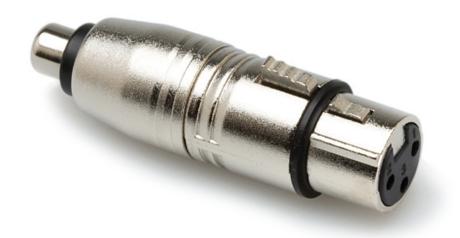

# Customer Service Is Our Top Priority!

Hosa GXF-132

Hosa GXF-132 RCA Female to XLR Female. This adaptor is designed to adapt a phono plug to an XLR output. XLR pin 3 is grounded resulting in an unbalanced signal.

Price: \$14.00