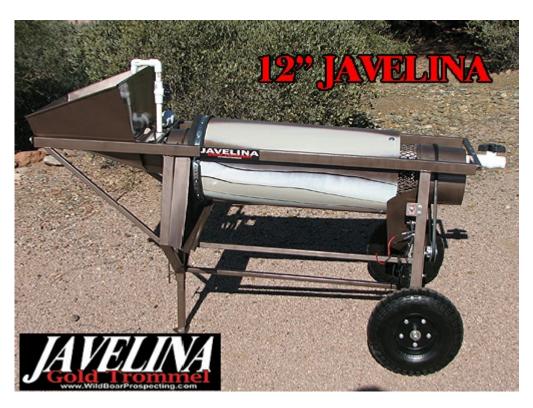

## <u>Javelina 12 Inch Reverse Helix Trommel</u> <u>No Sluice (\*Local Pickup Only)</u>

THIS PRODUCT IS AVAILABLE FOR LOCAL PICKUP ONLY! For Exceptions, Please Call Us.

The advantage of a reverse helix trommel is the capability to check the amount of gold recovery after just a few shovels of material. This way you do not process material that is not worth your time. These are also great trommels for medium and small scale miners to help process concentrates from large wash plants. Water pumps and batteries are not included.