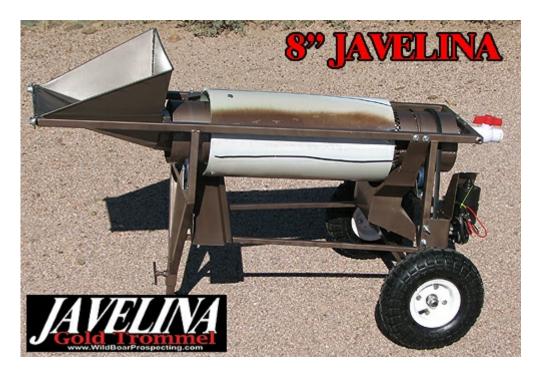

## <u>Javelina 8 Inch Reverse Helix Trommel</u> <u>No Sluice (\*Local Pickup Only)</u>

THIS PRODUCT IS AVAILABLE FOR LOCAL PICKUP ONLY! For Exceptions, Please Call Us.

The advantage of a reverse helix trommel is the capability to check the amount of gold recovery after just a few shovels of material. This way you do not process material that is not worth your time. These are also great trommels for medium and small scale miners to help process concentrates from large wash plants. Water pumps and batteries are not included.