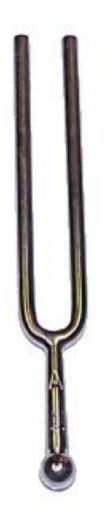

#### <u>Wittner 921329 Tuning Fork, Tuned to</u> <u>'E'</u>

Tuning Fork, Tuned to 'E'

Gently tap on your knee and hold the base to the acoustic guitar to hear the tuning pitch.

<u>Wittner 921440 Tuning Fork, Key of `A'</u>