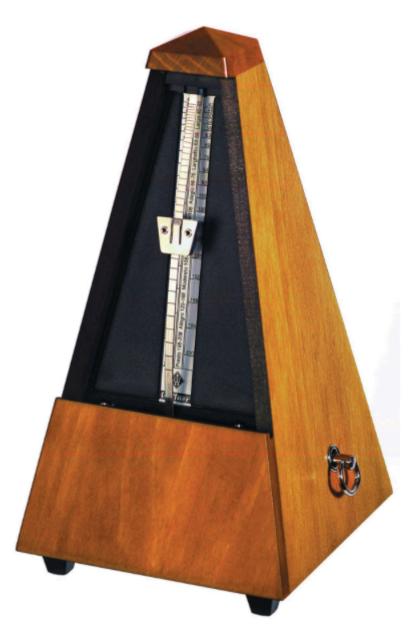

#### <u>Wittner 803M Walnut Wood Metronome</u>

Wittner 803M Walnut Wood Metronome A great addition to any studio!