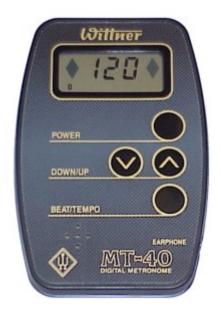

#### <u>Wittner MT40 Metronome</u>

`Credit Card' Metronome

Black, battery included

- Convenient take-along credit card size
- Visual LCD
- Simple 4-button operation
- Tempo Range: 30 to 250 Beats/Minute
- 7 variable audible beats
- With Reference Sound A = 440 Hz
- Earphone Jack (earphone not included)