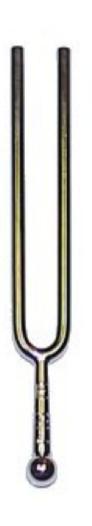

Tuning Fork, Key of `A'

Gently tap on your knee and hold the base to the acoustic guitar to hear the tuning pitch.