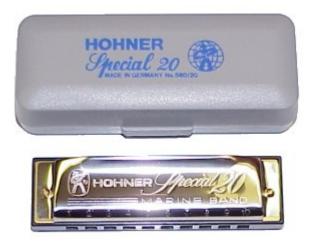

## <u>Hohner 560 Special 20 Harmonica, Key</u> <u>of A</u>

Special 20 Harmonica, Key of A

The workhorse harmonica for over 40 years!

The New Standard.

Response, superior bending, and a rich tone are all unique qualities of the Special 20. Featuring a durable, airtight, plastic comb, it has become the harmonica of choice for musicians that enjoy a wide variety of genres from country and folk, to rhythm and blues.