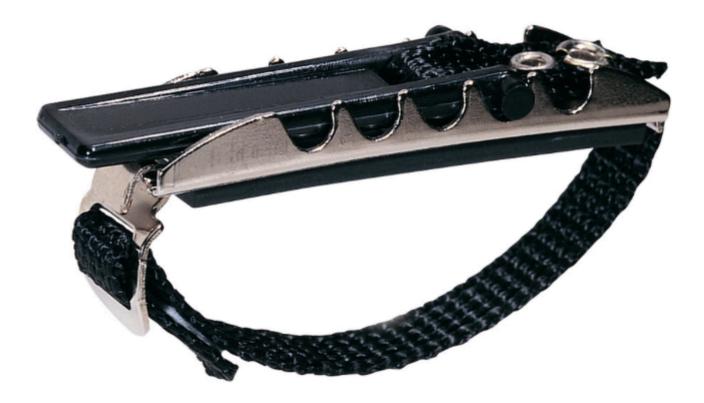

## Jim Dunlop 14C Capo

Professional Capo

14C

- Designed for both curved and flat fingerboards.
- Low profile is guaranteed not to hinder your fingering.
- Features exclusive adjust-o-strap for fine adjustments.

Price: \$13.00

### Customer Service Is Our Top Priority!