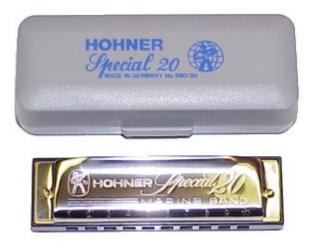

## <u>Hohner 560 Special 20 Harmonica, Key</u> <u>of B</u>

Special 20 Harmonica, Key of B

The workhorse harmonica for over 40 years!

The New Standard.

Response, superior bending, and a rich tone are all unique qualities of the Special 20. Featuring a durable, airtight, plastic comb, it has become the harmonica of choice for musicians that enjoy a wide variety of genres from country and folk, to rhythm and blues.