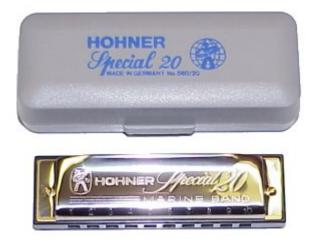

## <u>Hohner 560 Special 20 Harmonica Key of</u> <u>G#-Ab</u>

Special 20 Harmonica, Key of G Sharp

The workhorse harmonica for over 40 years!

The New Standard.

Response, superior bending, and a rich tone are all unique qualities of the Special 20. Featuring a durable, airtight, plastic comb, it has become the harmonica of choice for musicians that enjoy a wide variety of genres from country and folk, to rhythm and blues. Available in 12 major keys as well as a special Country Tuning, which features a major 7th when played in the cross harp position.