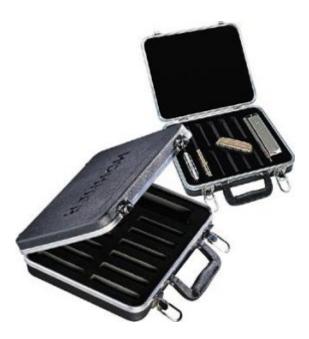

### Hohner C-12 Harmonica Carrying Case

Harmonica Carrying Case

Price: \$61.99 \$59.00