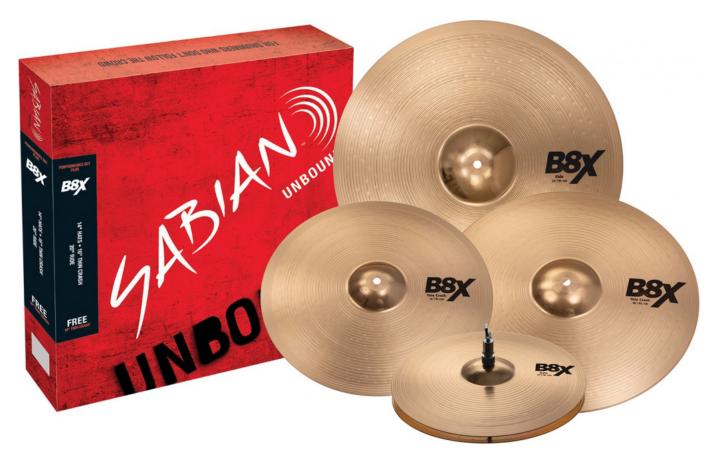

### Customer Service Is Our Top Priority!

Sabian (B8X) 45003XG Performance
Cymbal Set

14" Hats

16" Thin Crash

18" Crash

20" Ride

Price: \$713.00 \$476.00