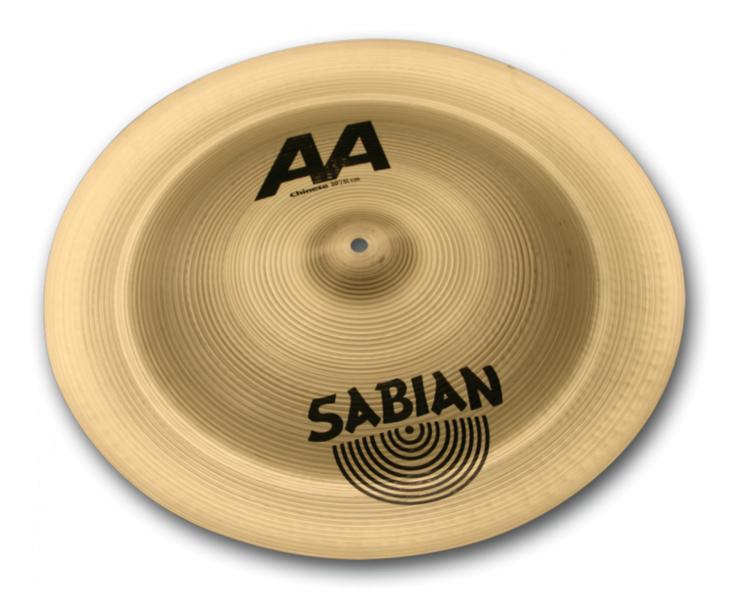

### Customer Service Is Our Top Priority!

Sabian (AA) 21816 18 Inch Thin Chinese Cymbal

Aggressive and brash with bright, penetrating trashiness, for accenting with attack.

Price: \$532.00 \$355.00