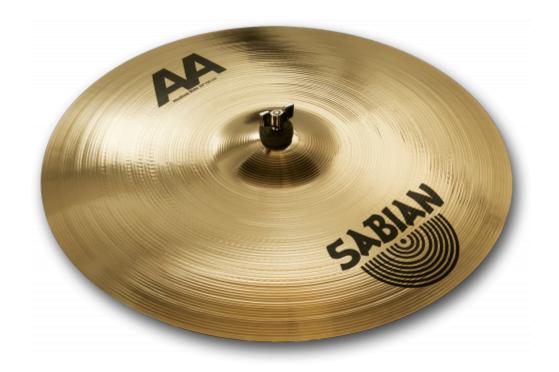

### Customer Service Is Our Top Priority!

Sabian (AA) 21607 16 Inch Medium-Thin Crash Cymbal

Bright and tonally full, combining thin sensitivity with medium-weight power.

**Price:** \$434.00 \$290.00