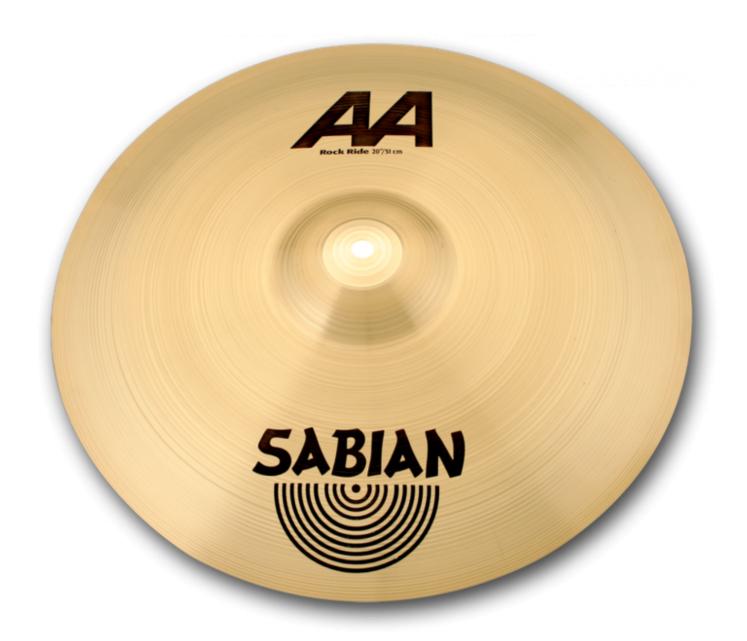

# Customer Service Is Our Top Priority!

Sabian (AA) 22014 20 Inch Heavy Rock Ride Cymbal

Big, bright bell and solid, full-bodied sticking add up to aggressively loud and penetrating power.

Price: \$597.00 \$398.00