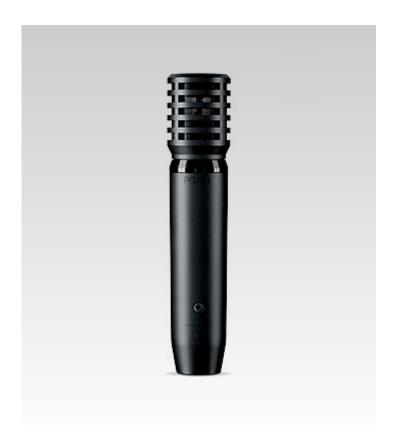

#### **Shure PGA57-XLR Microphone**

PGA57 Instrument Microphone A versatile microphone for use with amplified or acoustic instruments.

The PGA57 clearly reproduces sound sources in amplified instrument and acoustic drum performance and recording. Available with a cable.

Mountable microphone for amplified and acoustic instrument performance and recording, including guitar amps and snare drums

Tailored, dynamic cartridge (does not require phantom power) with cardioid polar pattern

Includes PGA57, microphone clip, zipper pouch, cable, and user guide