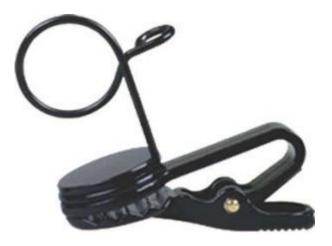

## Shure RK183T1 Tie Clip

RK183T1 Single Mount Tie Clips Pivoting tie clip for MX180 series. Comes in a set of two