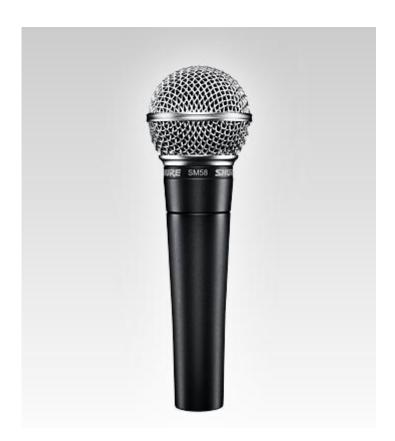

#### **Shure SM58-LC Microphone**

SM58 Vocal Microphone

Tuned to accentuate the warmth and clarity of lead and back-up vocals, the SM58 is a legendary live vocal microphone known for its rugged reliability on tour.

Handheld microphone ideal for live vocals

Dynamic cartridge with cardioid polar pattern

Available with or without a cable and On / Off switch, and available in wireless versions

Includes SM58, microphone clip, storage bag, and user guide