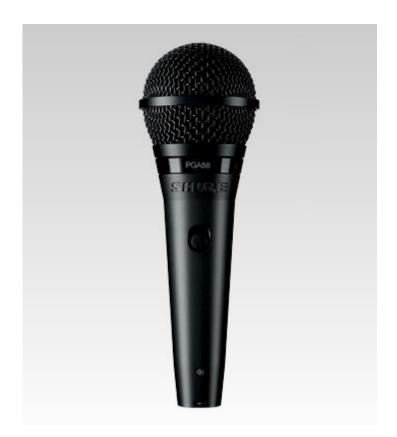

## **Shure PGA58-XLR Microphone**

The PGA58 delivers excellent sound for lead and backup vocal performance. Available with cable and a discrete On / Off switch.

Handheld microphone for lead and backup vocal performance Dynamic cartridge (does not require phantom power) with cardioid polar pattern

Tailored cartridge design for clear, natural-sounding vocal reproduction Includes PGA58 with On / Off switch, microphone clip, zipper pouch, cable, and user guide