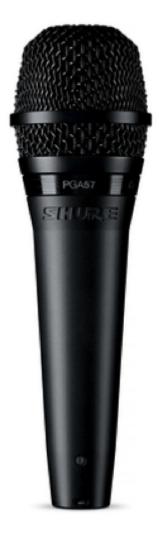

## **Shure PGA58-XLR Microphone**

The PGA58 delivers excellent sound for lead and backup vocal performance. Available with cable and a discrete On / Off switch.

Handheld microphone for lead and backup vocal performance Dynamic cartridge (does not require phantom power) with cardioid polar pattern

Tailored cartridge design for clear, natural-sounding vocal reproduction Includes PGA58 with On / Off switch, microphone clip, zipper pouch, cable, and user guide