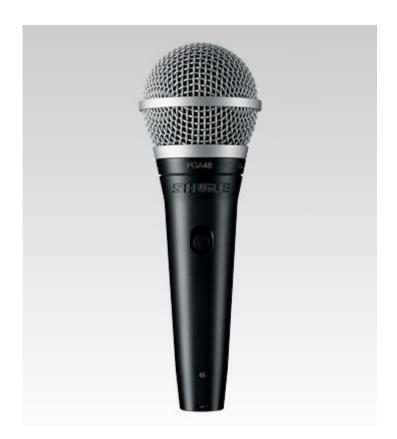

## **Shure PGA48-QTR Microphone**

The PGA48 delivers excellent sound for spoken word and karaoke performance. On / Off switch.

Handheld microphone for spoken word and karaoke performance Dynamic cartridge (does not require phantom power) with cardioid polar pattern

Tailored cartridge design for clear reproduction of speech Includes PGA48 with On / Off switch, microphone clip, cable, zipper pouch and user guide