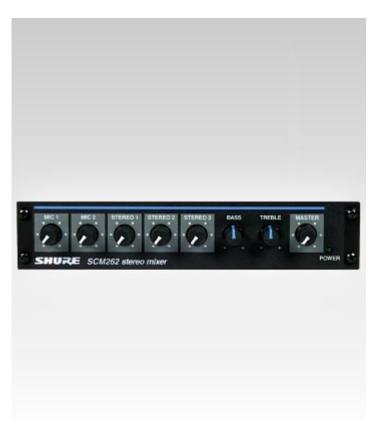

#### **Shure SCM262 Mixer**

SCM262 Stereo Microphone Mixer Compact, easy-to-use mixer customized for small installations. Ideal for restaurants and health clubs.