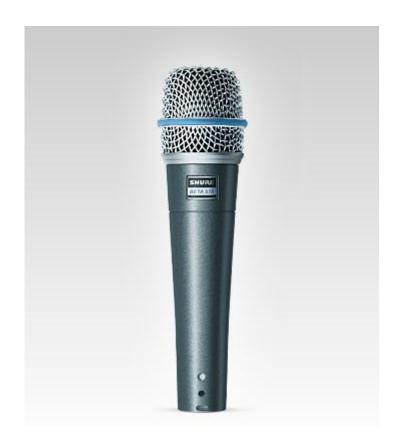

#### Shure Beta 57A Microphone

BETA 57A Instrument Microphone Excellent microphone designed for use with amplified or acoustic instruments. Compact grille design.