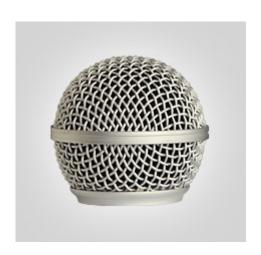

#### Shure RK261BWS Lavalier Mic Windscreen



RK261BWS Small Microphone Windscreen

#### Shure RK143G SM58 Grille



RK143G Factory Original SM58 Replacement Grille

#### Shure PGA81-XLR Condenser Microphone



Cardioid Condenser Instrument Microphone The PGA81 is ideal for use in sensitive acoustic instrument performance and recording. Available with a cable.

Mountable microphone for sensitive acoustic instrument performance and recording

Condenser cartridge (requires phantom power) with cardioid polar pattern Flat-response microphone cartridge design for clear reproduction of sound sources in more sensitive environments

Includes PGA81, microphone clip, zipper pouch, cable, and user guide

#### **Shure PGA57-XLR Microphone**



PGA57 Instrument Microphone A versatile microphone for use with amplified or acoustic instruments.

The PGA57 clearly reproduces sound sources in amplified instrument and ac