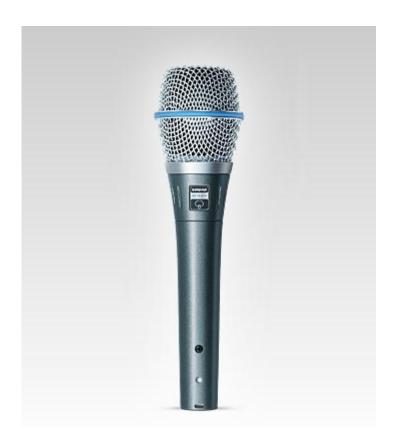

# **Shure Beta 87A Microphone**

BETA 87A Vocal Microphone For studio-quality sound in live performance, a smooth, tailored response for warm, accurate sound.