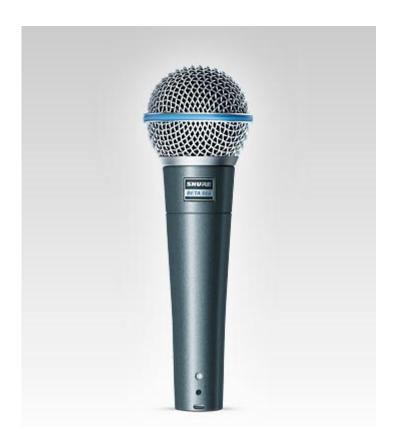

# **Shure Beta 58A Microphone**

BETA 58A Vocal Microphone

A high-output vocal microphone, the BETA 58A® features a shaped frequency response ideal for close-up vocals.

Handheld microphone for professional live vocals and project studio recording Dynamic cartridge with supercardioid polar pattern Available in wireless versions

Includes BETA 58A, microphone clip, thread adapter, storage bag, and user guide