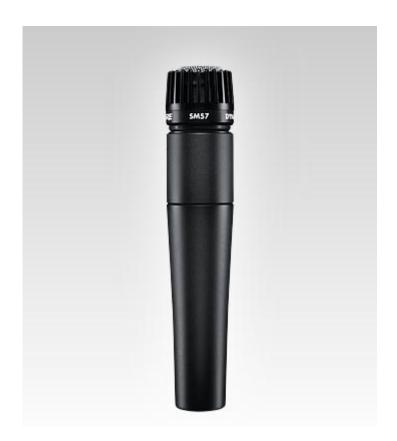

# **Shure SM57-LC Microphone**

SM57
Instrument Microphone

An industry standard for performance and recording, the versatile and rugged SM57 is an exceptional instrument microphone and vocal microphone.

Handheld or mountable microphone for guitars, vocals, and other instruments in live sound and recording applications

Dynamic cartridge with cardioid polar pattern

Includes SM57, microphone clip, storage bag, and user guide