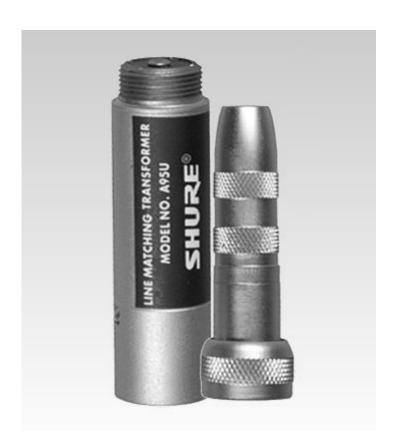

#### **Shure A95U Transformer**

A95U Line Matching Transformer (Male XLR to 1/4" Male Plug/Female Jack) Allows high-impedance a high impedance microphone to be connected to balanced low-impedance inputs.