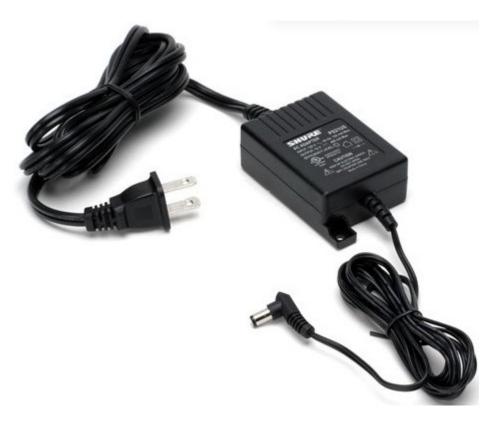

# Shure PS21 (PS-20) Power Supply

Shure PS21 (PS-20) Power Supply For PG And PGX Series.