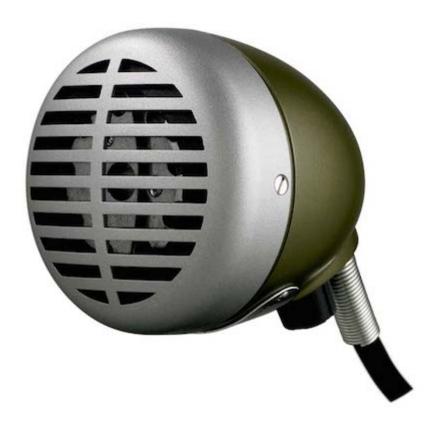

## **Shure 520DX Harmonica Microphone**

#### 520DX

"Green Bullet" Harmonica Microphone With signature green and chrome die-cast casing, the "Green Bullet" is the definitive blues harp voice.