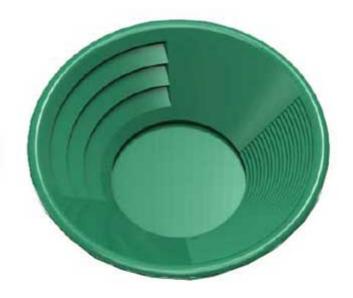

# Sona Gold Pan 12 Inch Green Dual Riffles

12" Gold Pan, Dual Riffles (3 x 1/4" Deep Riffles, Micro Riffles). Plastic Body, Green Color

Price: \$14.00 \$11.00