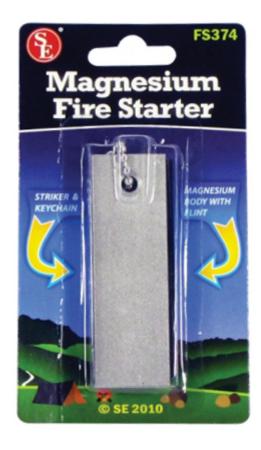

#### Customer Service Is Our Top Priority!

Sona Full Magnesium Body Fire Starter

Sona Full Magnesium Body Fire Starter, Dimensions 3 inches x 1 inch. This is a "must have" product for any person who spends time outdoors!

Price: \$13.75 \$11.00