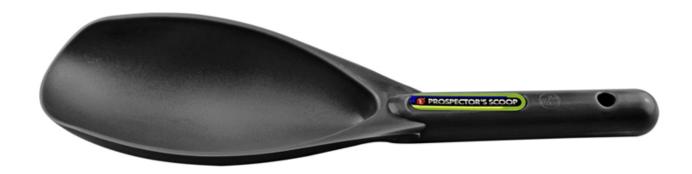

## Sona Black Plastic Prospecting Shovel

The classic prospecting scoop!

Great for processing gold concentrates.

Wave over your metal detecting coil to find your target.

Large capacity.

Price: \$10.00