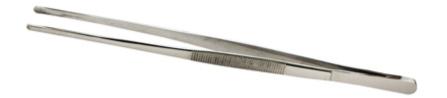

#### Sona 12 Inch Tweezers

Sona 12 Inch Tweezers For Picking Up Gold Nuggets In Bedrock Cracks. Great for dredging or sniping.

Price: \$8.70 \$8.00