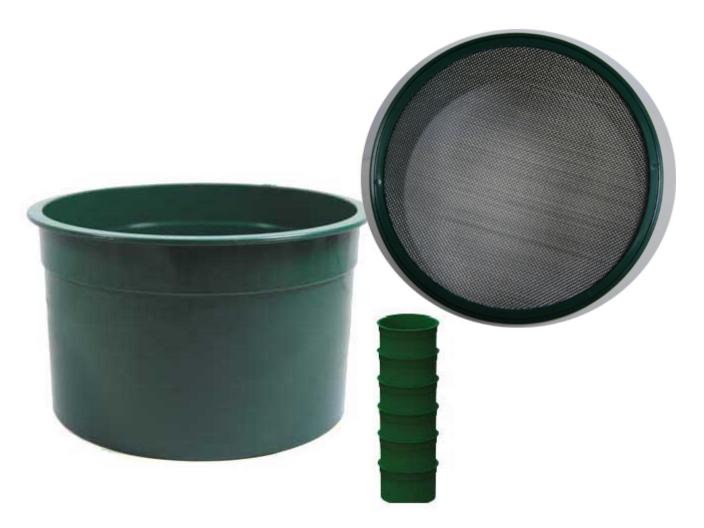

## Customer Service Is Our Top Priority!

Sona -20 Classifier 6 Inch Diameter

6" Green Mini Stackable Sifting Pans: 20 Holes per Linear Inch
Great for classifying super concentrates!
Stop by our retail store location for a discount!

**Price:** \$15.95 \$15.00