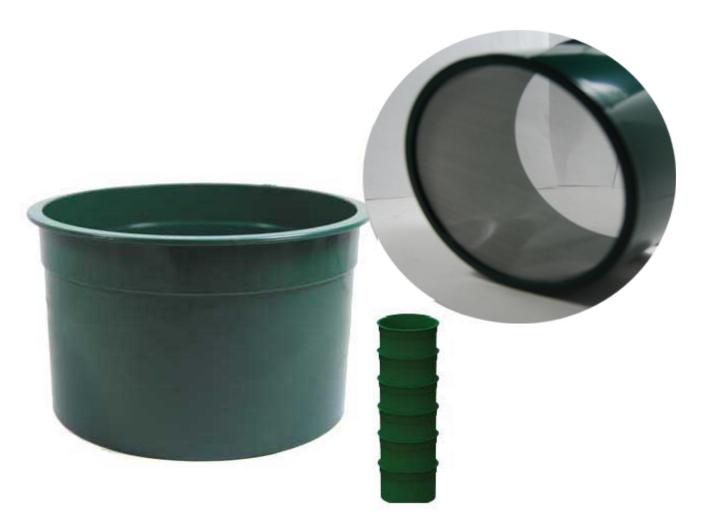

### Sona -10 Classifier 6 Inch Diameter

6" Green Mini Stackable Sifting Pans: 10 Holes per Linear Inch
Great for classifying super concentrates!
Stop by our retail store location for a discount!

Price: \$15.95 \$15.00