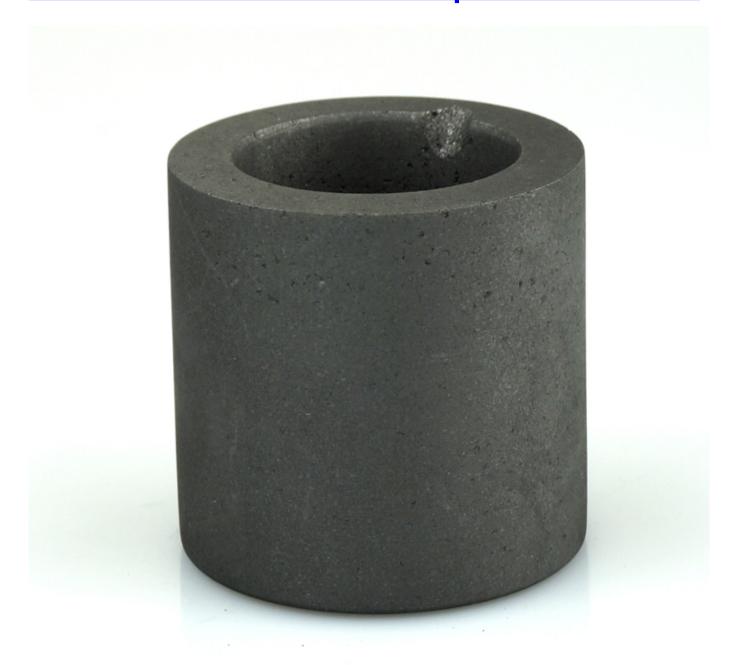

### Sona 2 Inch X 2 Inch Graphite Crucible

Great for making your own gold buttons and gold bars.

The right size for making a small smelting run.

Slot in lip to facilitate pouring.

Price: \$19.15 \$15.00