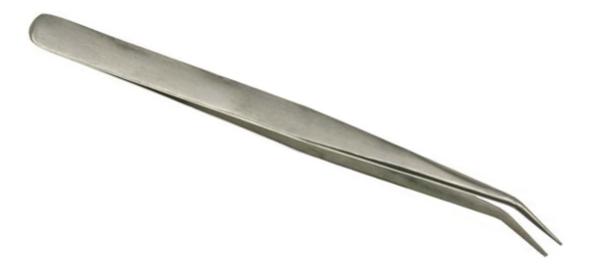

#### Sona 6 3/4 Inch Bent Tip Tweezers

Sona 6 3/4 Inch Bent Tip Tweezers For Picking Up Gold Nuggets Or Removing Tailings. Our best pair of tweezers avaiable.

Price: \$9.99 \$8.00