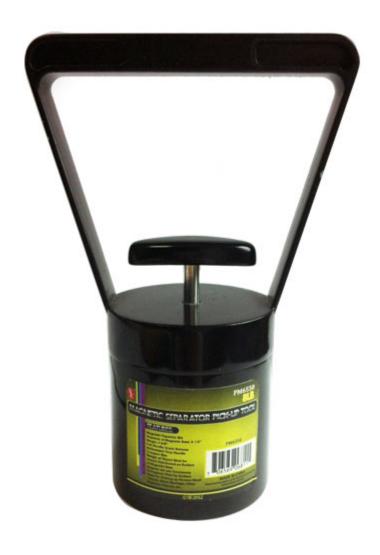

# Sona 16lb Black Sand Magnetic Separator

Sona 16lb Black Sand Magnetic Separator With Quick Release. This is our largest black sand magnet.

**Price:** \$20.50 \$17.00

#### Sona 81b Black Sand Magnetic Separator

Sona 8lb Black Sand Magnetic Separator With Quick Release. This is the "best bang for the buck" black sand magnet we have available!

Price: \$16.25 \$13.00