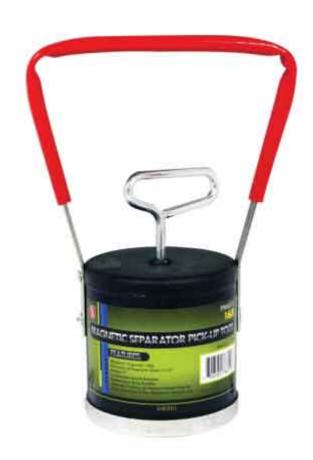

# Sona 16lb Black Sand Magnetic Separator

Sona 16lb Black Sand Magnetic Separator With Quick Release. This is our largest black sand magnet.

**Price:** \$20.50 \$17.00