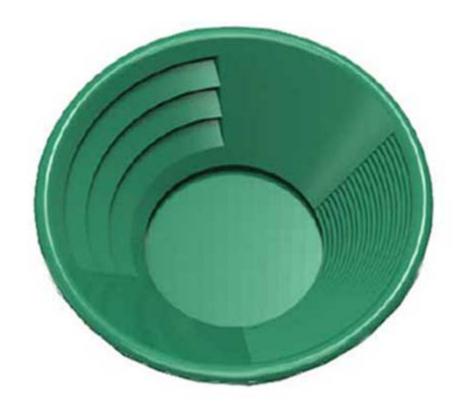

# Sona Gold Pan 12 Inch Green Dual Riffles

12" Gold Pan, Dual Riffles (3 x 1/4" Deep Riffles, Micro Riffles). Plastic Body, Green Color

Price: \$14.00 \$11.00