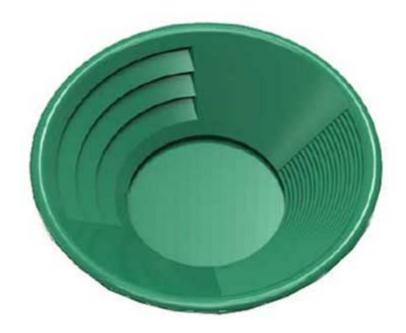

# Sona Gold Pan 12 Inch Green Dual Riffles

12" Gold Pan, Dual Riffles (3 x 1/4" Deep Riffles, Micro Riffles). Plastic Body, Green Color

Price: \$14.00 \$11.00