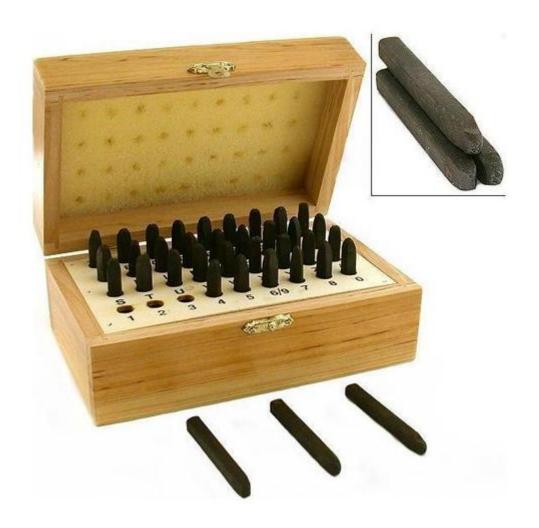

# Sona 36 Piece 3mm Number And Letter Punch Set

Sona 36 Piece 3mm Number And Letter Punch Set With Wooden Box. Personalize your gold bars with your own mark.

Stop by our retail store location for a discount!

Price: \$42.00 \$29.00