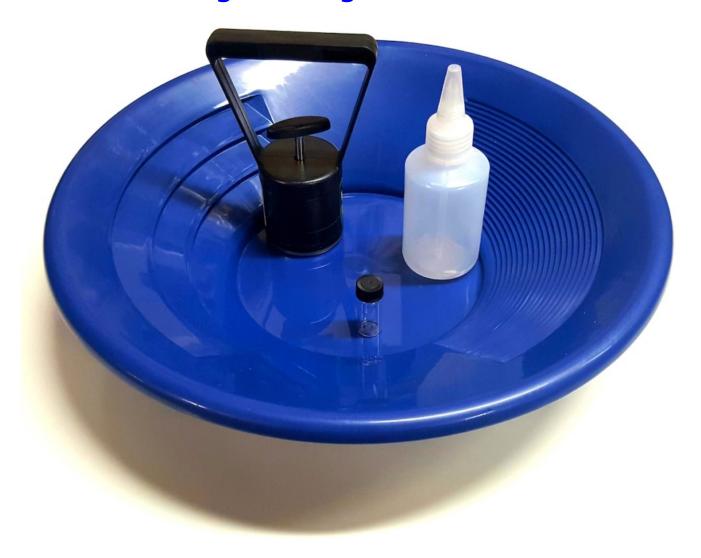

### **Gold Panning Package**

Gold Panning Package Includes:

14" Gold Pan (NOTE: ONE OF THREE COLORS BLUE, GREEN, AND BLACK WILL RANDOMLY SHIP)

Black Sand Magnet

Snuffer Bottle

Gold Vial

**Price:** \$30.25 \$24.99