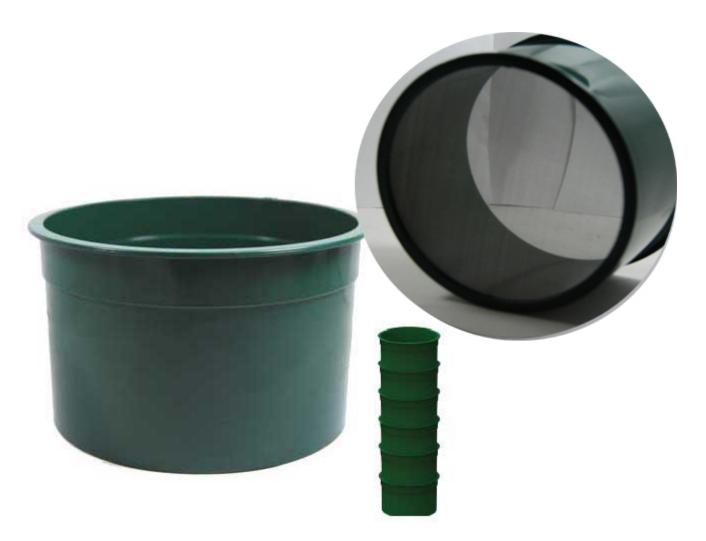

## Customer Service Is Our Top Priority!

Sona -20 Classifier 6 Inch Diameter

6" Green Mini Stackable Sifting Pans: 20 Holes per Linear Inch
Great for classifying super concentrates!
Stop by our retail store location for a discount!

**Price:** \$15.95 \$15.00