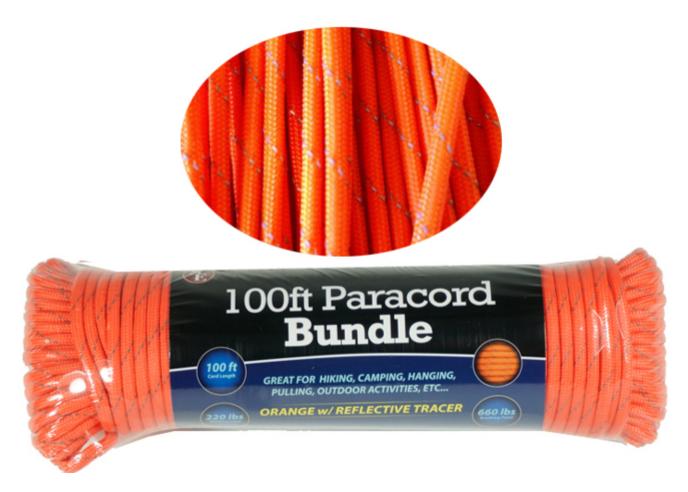

#### Customer Service Is Our Top Priority!

<u>Sona 100 Foot Paracord 7 Strand Orange</u> <u>Reflective</u>

It is always a good idea to have some paracord with you at all times. In an emergency it could save your life.

Great for securing a small dredge in a stream or for transporting mining equipment.

Stop by our retail store location for a discount!

Price: \$12.00