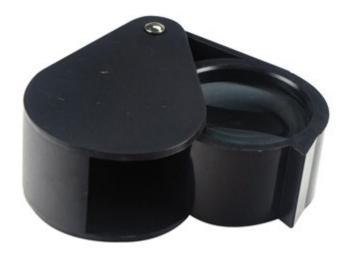

#### Sona 5X Folding Pocket Magnifier

Sona 5X Folding Pocket Magnifier For Rock Sample Identification. A great inexpensive large view area ocular.

Price: \$9.00