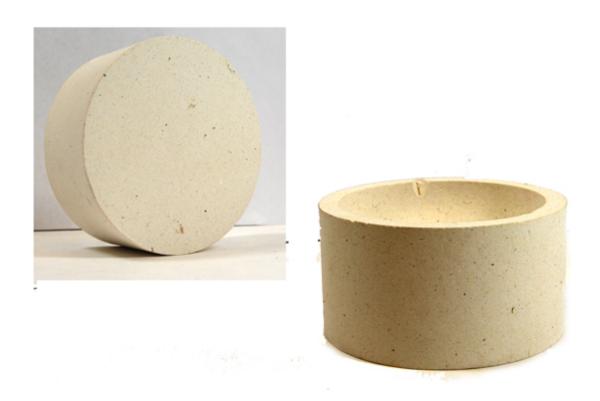

# Sona 3 Inch Alumina Ceramic Pot Flat Bottom

Sona 3 Inch Alumina Ceramic Pot Flat Bottom For Melting Gold. This crucible is very stable with the flat bottom feature.

Stop by our retail store location for a discount!