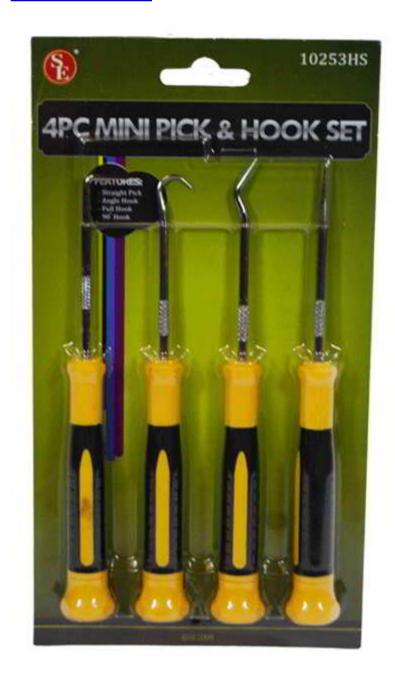

#### Customer Service Is Our Top Priority!

Sona 4 Piece Single Ended Pick And

#### **Hook Set**

Sona 4 Piece Single Ended Pick And Hook Set  $-\ 7$  inch length. Great for cleaning and identification of rock specimens.

**Price:** \$12.75 \$9.75