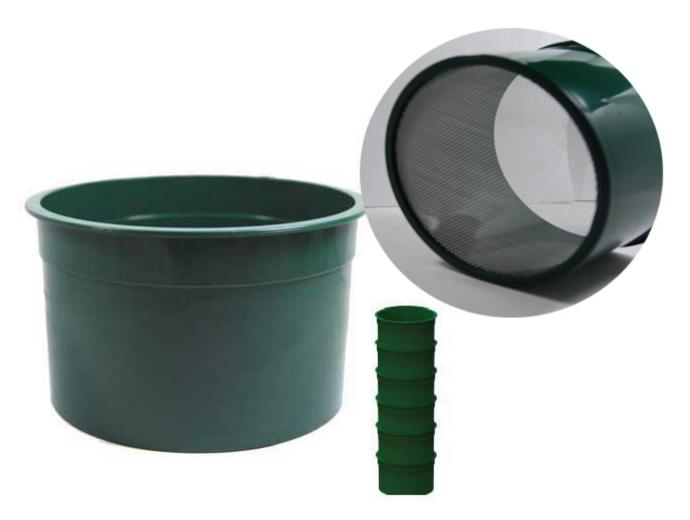

## Customer Service Is Our Top Priority!

Sona -30 Classifier 6 Inch Diameter

6" Green Mini Stackable Sifting Pans: 30 Holes per Linear Inch
Great for classifying super concentrates!
Stop by our retail store location for a discount!

**Price:** \$15.95 \$15.00