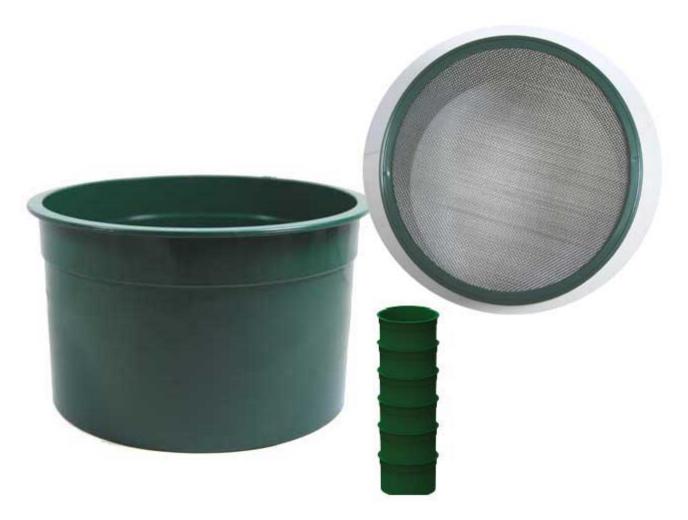

## Customer Service Is Our Top Priority!

Sona -30 Classifier 6 Inch Diameter

6" Green Mini Stackable Sifting Pans: 30 Holes per Linear Inch
Great for classifying super concentrates!
Stop by our retail store location for a discount!

**Price:** \$15.95 \$15.00