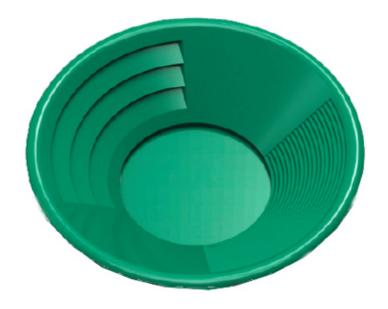

# Sona Gold Pan 12 Inch Green Dual Riffles

12" Gold Pan, Dual Riffles (3 x 1/4" Deep Riffles, Micro Riffles). Plastic Body, Green Color

Price: \$14.00 \$11.00