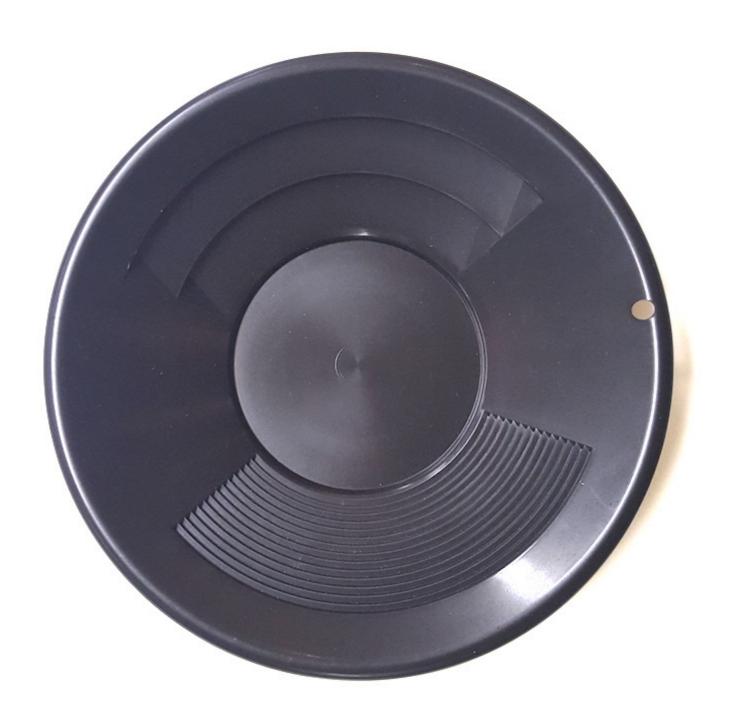

### Customer Service Is Our Top Priority!

Sona Gold Pan 10 Inch Black Dual Riffles

10" Gold Pan , Dual Riffles (2 x 1/4" Deep Riffles, Micro Riffles). Plastic Body, Black Color

Note: Only 2 deep or large riffles are present on the  $10^{\prime\prime}$  pan.

# Sona Gold Pan 10 Inch Green Dual Riffles

10" Gold Pan , Dual Riffles (2 x 1/4" Deep Riffles, Micro Riffles). Plastic Body, Green Color

Note: Picture shows 3 large riffles, when only 2 are present on the  $10^{\prime\prime}$  pan, as shown in the second picture.

# Sona Gold Pan 12 Inch Green Dual Riffles

12" Gold Pan, Dual Riffles (3 x 1/4" Deep Riffles, Micro Riffles). Plastic Body, Green Color

Price: \$14.00 \$11.00

#### Customer Service Is Our Top Priority!

Sona Gold Pan 14 Inch Green Dual Riffles

14" Gold Pan ,Dual Riffles (3 x 1/4" Deep Riffles, Micro Riffles). Plastic Body, Green Color

Price: \$16.00 \$13.00

# Sona Gold Pan 8 Inch Green Dual Riffles

8" Gold Pan , Dual Riffles (2 each x 1/4" Deep Riffles, Micro Riffles). Note: Picture shows 3 large riffles, when only 2 are present on the 8" pan, as shown in the second picture.