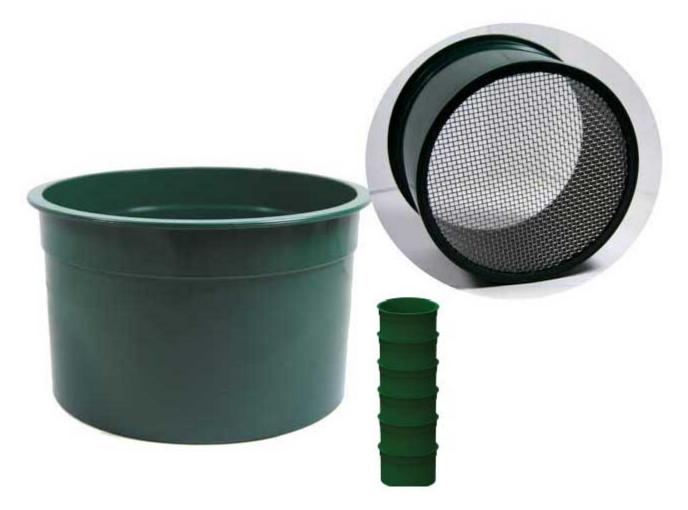

### Sona -10 Classifier 6 Inch Diameter

6" Green Mini Stackable Sifting Pans: 10 Holes per Linear Inch
Great for classifying super concentrates!
Stop by our retail store location for a discount!

Price: \$15.95 \$15.00