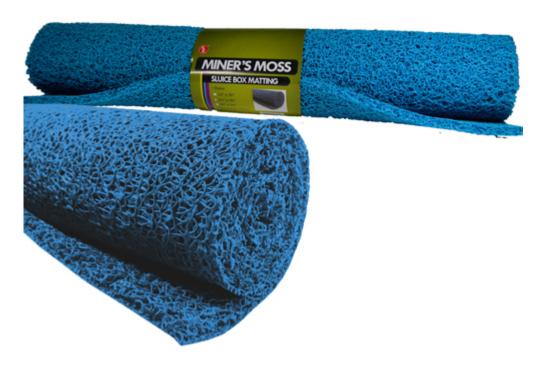

## Sona Miners Moss 24 Inches X 36 Inches Blue

A great way to increase your fine gold recovery!

- 36" L X 24" W X 10mm
- 10mm Thickness
- Blue Color

### Sona Miners Moss 36 Inches X 60 Inches Blue

A great way to increase your fine gold recovery!

- 60" L X 36" W X 10mm
- 10mm Thickness
- Blue Color