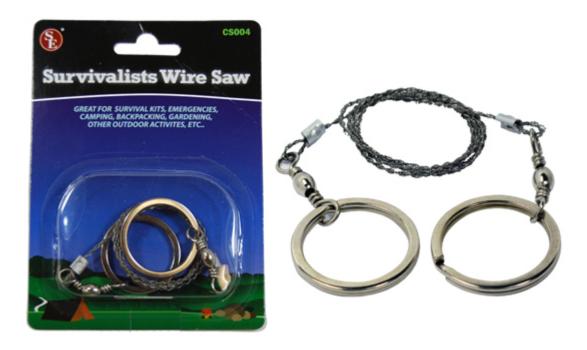

#### Sona Survivalists Wire Saw

Sona Survivalists Wire Saw - 304 Stainless Steel Wire, 21 1/2 inch Cutting Length. Great For Camping And Emergency. This item may save your life someday.