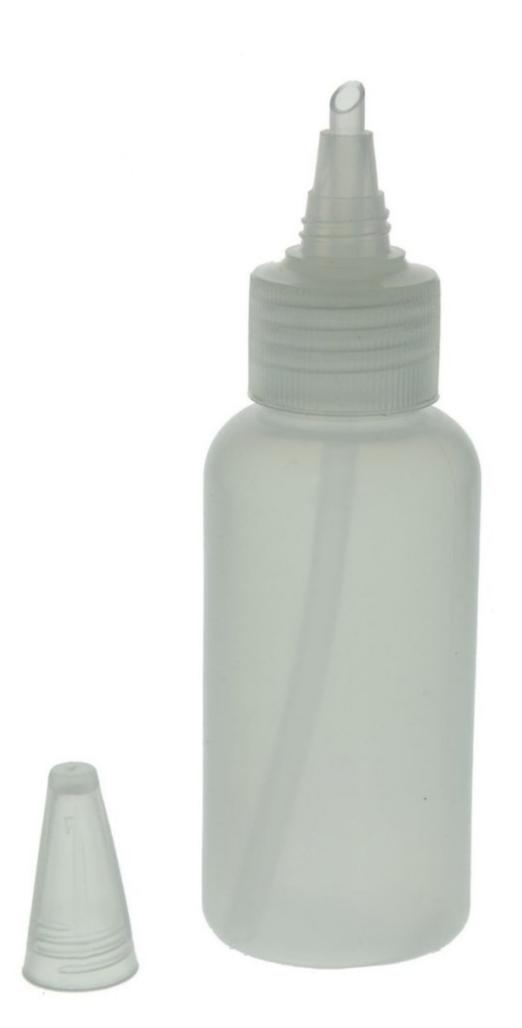

#### Sona Snuffer Bottle 3 Fluid Ounces

Great to use when gold panning

Combined Size of Nozzle and Body:  $5" \times 1 \frac{1}{2}"$  Diameter

Stop by our retail store location for a discount!

#### Sona Snuffer Bottle 4 Fluid Ounces

Great to use when gold panning to remove fine gold from the gold pan Combined Size of Nozzle and Body: 5 1/4" x 19/20" Diameter

Stop by our retail store location for a discount!