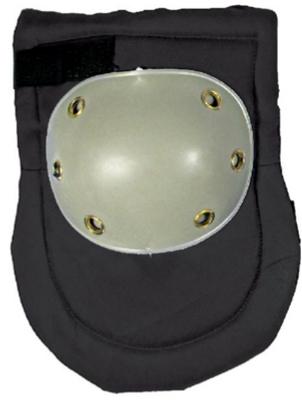

#### **Sona Knee Pads**

Save your knees and invest in some knee pads for making gold mining more enjoyable.

Great for metal detecting, and gold mining.