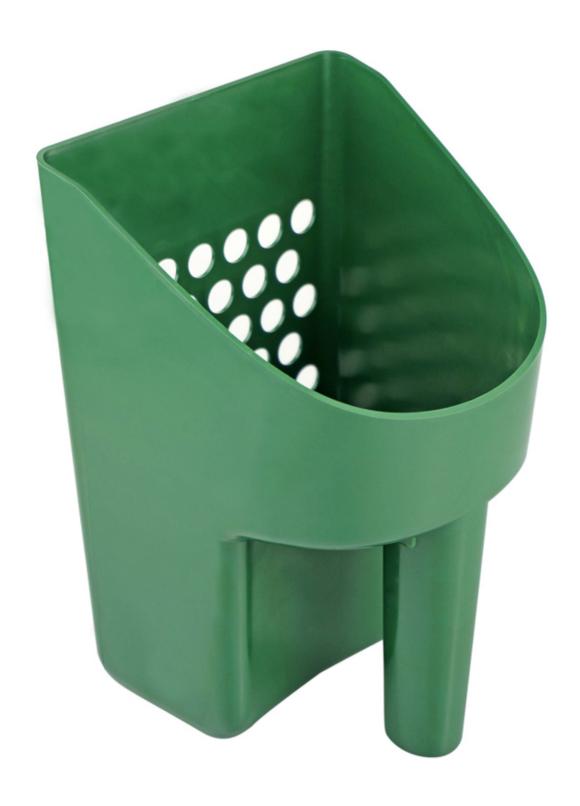

#### Sona Hand Held Beach Scoop

Great for processing sand and looking for your target.

Wave over your metal detecting coil to find your target.

Large capacity.

Stop by our retail store location for a discount!