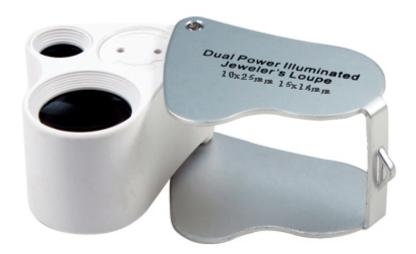

#### Sona Illuminated Magnifier 10X And 15X

Save your eyes and invest in a magnifier to make mineral identification more enjoyable.

Great for metal detecting, and gold mining.

Stop by our retail store location for a discount!