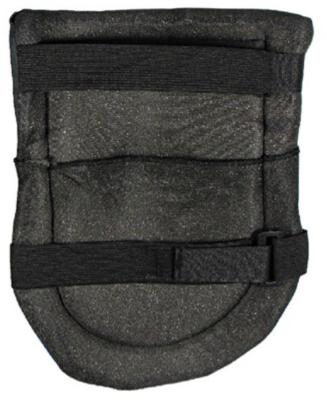

#### **Sona Knee Pads**

Save your knees and invest in some knee pads for making gold mining more enjoyable.

Great for metal detecting, and gold mining.