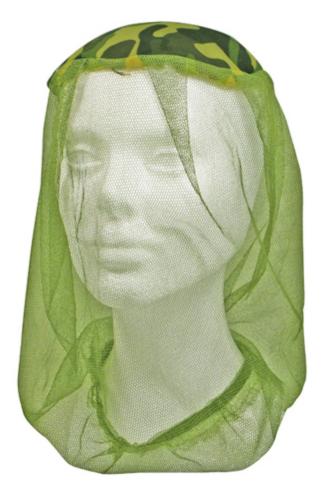

### Sona Mosquito Head Net

Great for giving you a piece of mind when in heavy bug county.

Also great for putting over foot valve to keep debris out of your pump and to be compliant for your Fish and Game water permit in Alaska.