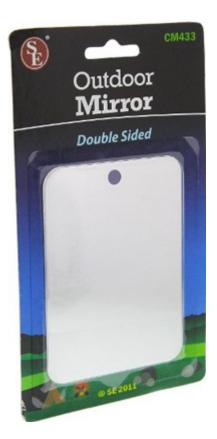

#### Sona Outdoor Signaling Mirror

Sona Outdoor Signalling Mirror: Double Sided, Stainless Steel, For Camping And Emergency