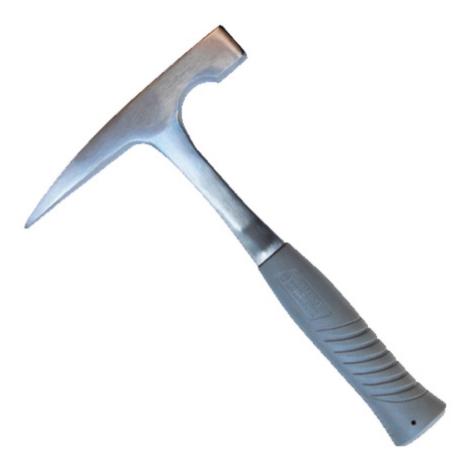

#### Sona Rock Pick Hammer

Sona Rock Pick Hammer, 20oz, 11 Inches Long, Rubberized Handle. A great inexpensive rock hammer.

Stop by our retail store location for a discount!