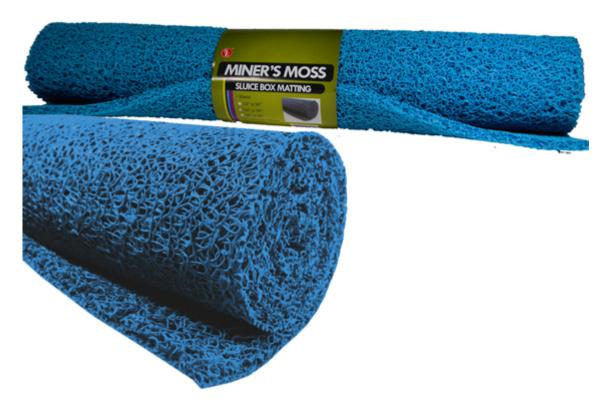

## Sona Miners Moss 24 Inches X 36 Inches Blue

A great way to increase your fine gold recovery!

- 36" L X 24" W X 10mm
- 10mm Thickness
- Blue Color

### Sona Miners Moss 36 Inches X 60 Inches Blue

A great way to increase your fine gold recovery!

- 60" L X 36" W X 10mm
- 10mm Thickness
- Blue Color