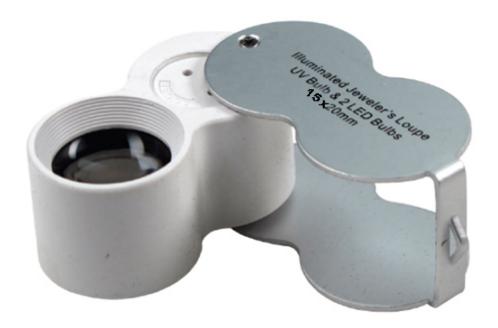

#### Sona Illuminated Magnifier 15X

Save your eyes and invest in a magnifier to make mineral identification more

enjoyable.

Great for metal detecting, and gold mining.

Stop by our retail store location for a discount!