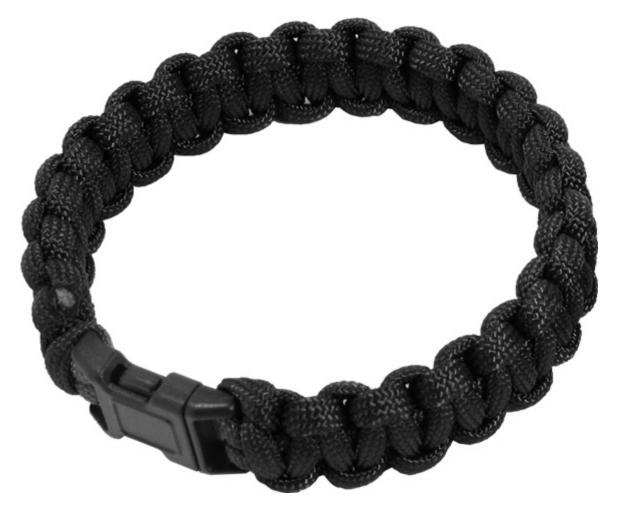

# Sona Paracord Bracelet 9 Inch, 7 Strand, Black

It is always a good idea to have some paracord with you at all times. In an emergency it could save your life.

Stop by our retail store location for a discount!