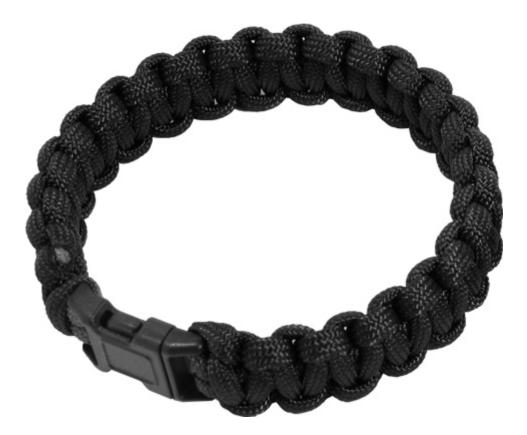

# Sona Paracord Bracelet 8 Inch, 7 Strand, Black

It is always a good idea to have some paracord with you at all times. In an emergency it could save your life.

Stop by our retail store location for a discount!