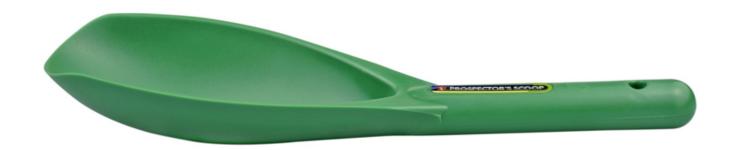

#### Sona Green Plastic Prospecting Shovel

The classic prospecting scoop!

Great for processing gold concentrates.

Wave over your metal detecting coil to find your target.

Large capacity.