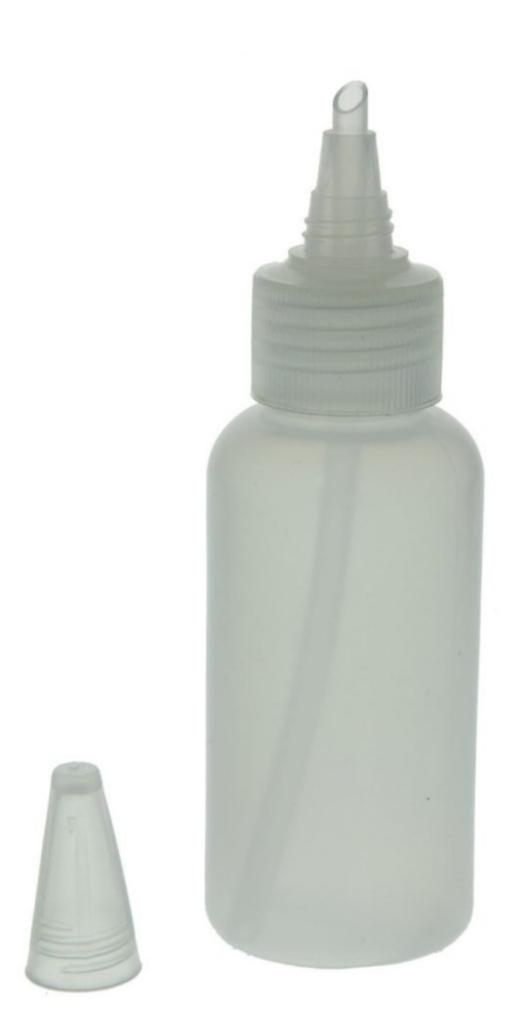

#### Sona Snuffer Bottle 3 Fluid Ounces

Great to use when gold panning

Combined Size of Nozzle and Body:  $5" \times 1 \frac{1}{2}"$  Diameter

Stop by our retail store location for a discount!

#### Sona Snuffer Bottle 4 Fluid Ounces

Great to use when gold panning to remove fine gold from the gold pan Combined Size of Nozzle and Body: 5 1/4" x 19/20" Diameter

Stop by our retail store location for a discount!