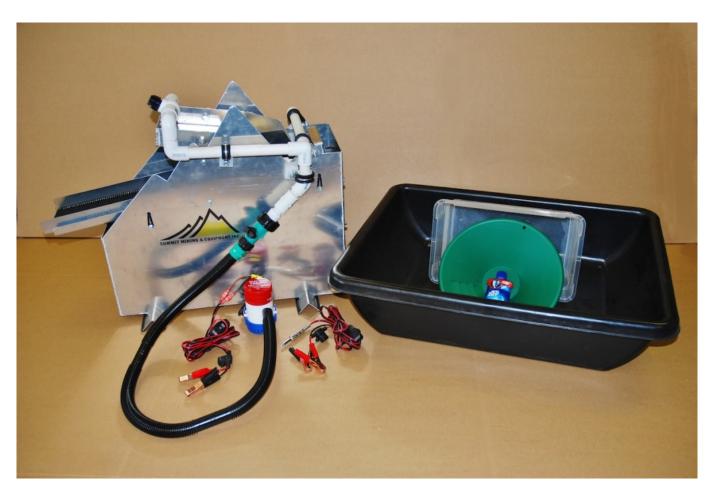

## <u>Summit Mining Gold Bandit Vibrating</u> <u>Sluice</u>

Lightweight and portable! Hardy construction — welded seams; no rivets! Most versatile fine gold recovery system on the market! Gold separator that catches down to 400 mesh fine gold!