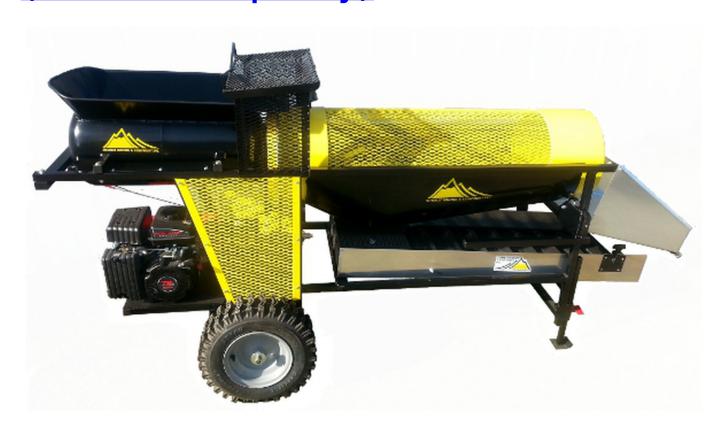

## Summit Mining 14 Inch Pro Gold Trommel (\*Local Pickup Only)

THIS PRODUCT IS AVAILABLE FOR LOCAL PICKUP ONLY! For Exceptions, Please Call Us.

## **Features**

- Durable, built to take a beating; literally, throw, dump, chunk, shovel rocks straight into the barrel without worry about breaking the hopper. This machine is built to LAST. Easily loaded into pickup truck by 1-2 people, weighs only 265 lbs.
- Portable, convenient handle at the end of rock chute allows for wheel barrel type mobility.
- Affordable, priced almost as low as some high-bankers on the market.
- ∘ ATV tow hitch included
- Inline water filter included
- ∘ Made in the USA