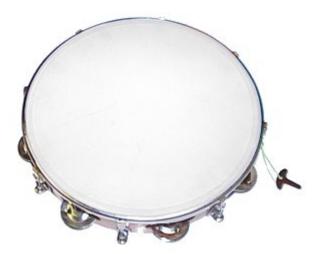

# <u>CB Percussion 4188 10-inch Tunable-</u> <u>Head Tambourine</u>

Single Row of Jingles

Tunable head for added percussion capability.