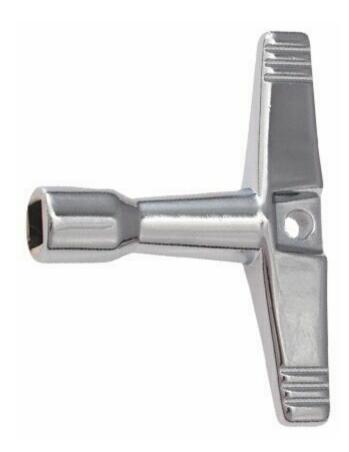

#### **<u>CB Standard Drum Key</u>**

CB Standard Drum Key

This is something every drummer should have at least two of in their stick bag.