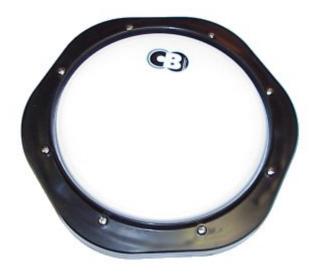

# <u>CB Percussion 4188 10-inch Tunable-</u> <u>Head Tambourine</u>



Single Row of Jingles

Tunable head for added percussion capability.

### **<u>CB Percussion 4290 Drum Practice Pad</u>**



8-inch, Tunable

### **<u>CB Percussion 4340 Guiro Scratcher</u>**



Guiro Scratcher

# <u>CB Percussion IS678BP Deluxe Backpack</u> <u>Snare Drum Kit</u>



FEATURES:

• Chrome snare drum kit with backpack bag

- 10-lug steel drum with traditional chrome finish
- Smooth side release throw-off
- Internal tone control
- $\bullet$  Upgraded extended height stand with 1" tubing, nylon bushing and fully adjustable geared snare basket
- Serial numbers for easy record keeping
- Accessories include rubber practice pad, drumsticks, drum key
- Printed snare drum warm-ups and technical exercises included

## <u>CB Percussion IS681 Economy Roto Tom</u> <u>Set</u>



Economy Roto Tom Set, With Double-Braced Stand

3 tunable drums

Just tune by rotating the rim of the drum

NOTE: This is the demo fl