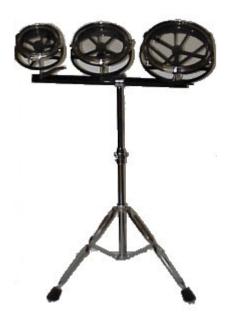

## <u>CB Percussion IS681 Economy Roto Tom</u> <u>Set</u>

Economy Roto Tom Set, With Double-Braced Stand

3 tunable drums

Just tune by rotating the rim of the drum

NOTE: This is the demo floor model