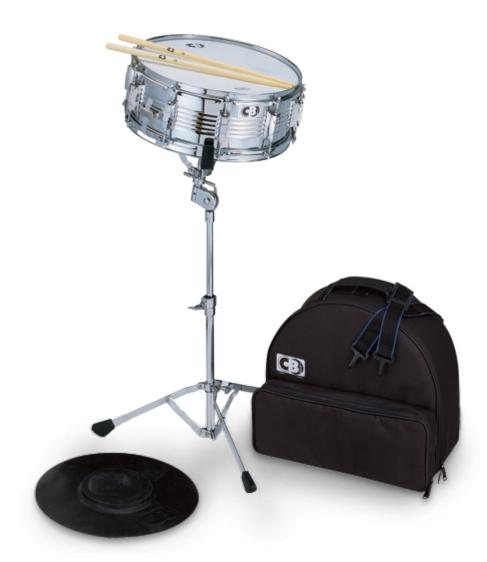

# <u>CB Percussion IS678BP Deluxe Backpack</u> <u>Snare Drum Kit</u>

FEATURES:

• Chrome snare drum kit with backpack bag

- 10-lug steel drum with traditional chrome finish
- Smooth side release throw-off
- Internal tone control
- $\bullet$  Upgraded extended height stand with 1" tubing, nylon bushing and fully adjustable geared snare basket
- Serial numbers for easy record keeping
- Accessories include rubber practice pad, drumsticks, drum key
- Printed snare drum warm-ups and technical exercises included