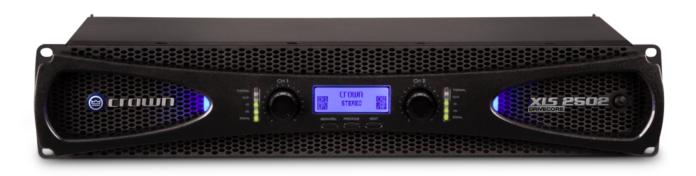

#### Crown XLS-2502 Power Amp

The next generation of XLS got a makeover with a sleek new look, a LCD display that is three times larger, and more DSP with higher capabilities. Like its predecessor, the new XLS is ultra-efficient with Crown's patented DriveCore technology and can drive 2400W at 4 $\Omega$  bridged with tons of headroom guaranteeing a clean, undistorted signal straight to your speakers. The XLS DriveCore 2 assures that you will be heard as you deliver a powerful, pure sound experience for any venue.