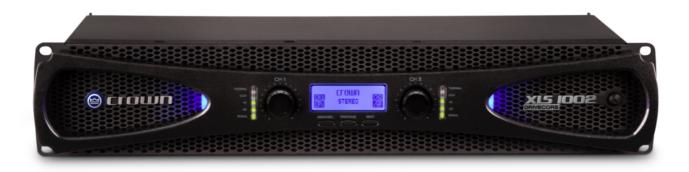

## Crown XLS-1002 Power Amp

The next generation of XLS got a makeover with a sleek new look, a LCD display that is three times larger, and more DSP with higher capabilities. Like its predecessor, the new XLS is ultra-efficient with Crown's patented DriveCore technology and there is tons of headroom guaranteeing a clean, undistorted signal straight to your speakers. The XLS DriveCore 2 assures that you will be heard as you deliver a powerful, pure sound experience for any venue.