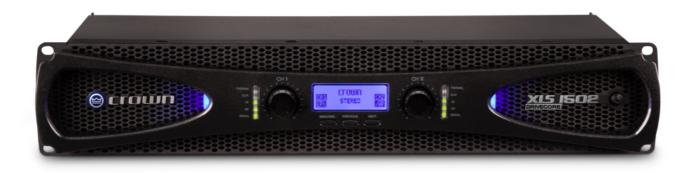

## Crown XLS-1502 Power Amp

The next generation of XLS got a makeover with a sleek new look, a LCD display that is three times larger, and more DSP with higher capabilities. Like its predecessor, the new XLS is ultra-efficient with Crown's patented DriveCore technology and there is tons of headroom guaranteeing a clean, undistorted signal straight to your speakers. The XLS DriveCore 2 assures that you will be heard as you deliver a powerful, pure sound experience for any venue.