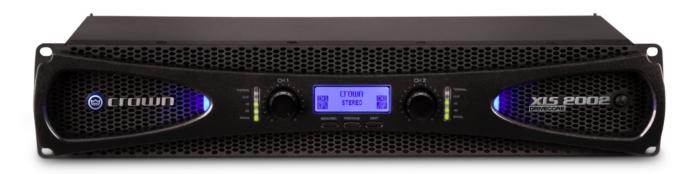

## Crown XLS-2002 Power Amp

The next generation of XLS got a makeover with a sleek new look, a LCD display that is three times larger, and more DSP with higher capabilities. Like its predecessor, the new XLS is ultra-efficient with Crown's patented DriveCore technology and can drive 2100W at 4 $\Omega$  bridged with tons of headroom guaranteeing a clean, undistorted signal straight to your speakers. The XLS DriveCore 2 assures that you will be heard as you deliver a powerful, pure sound experience for any venue.