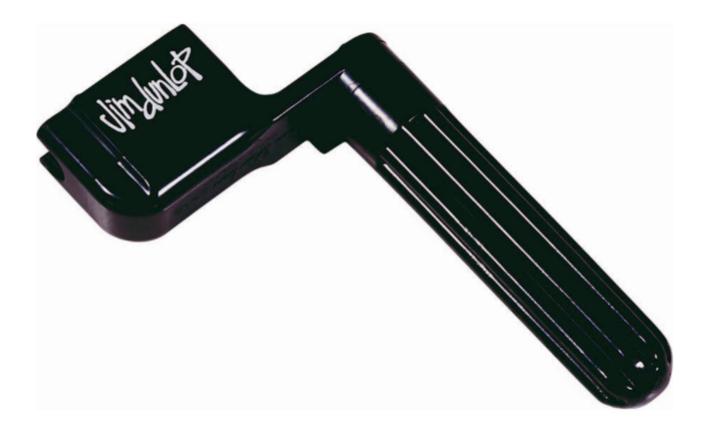

## Jim Dunlop Pegwinder

Replace your strings in seconds with this classic winder. The notched head removes bridge pins quickly and safely.