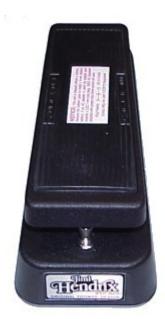

## Jim Dunlop JH-B Signature Wah Pedal

Jimi Hendrix™ Signature Wah

JH-B

- Reproduces Jimi's unmistakable and legendary wah-wah tone
- The tone heard on famous Hendrix wah-wah classics like "Voodoo Child (Slight Return)"