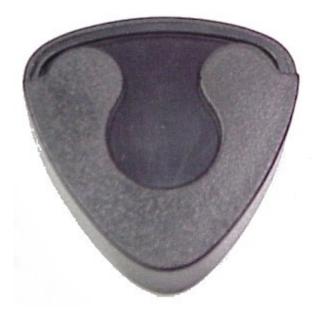

## Jim Dunlop Pick Holder

Adhesive Backed

Drop your pick on stage? No problem. This springloaded, sleek black pickholder keeps picks close at hand.