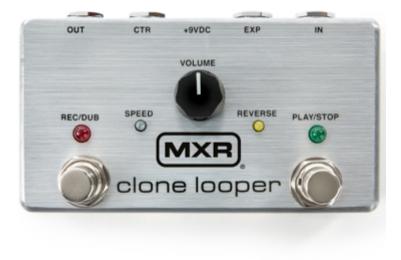

## MXR M303 Clone Looper

Whether you're practicing at home, captivating audiences with improvisational compositions onstage, or weaving intricate sonic tapestries in the studio, the Clone Looper Pedal has you covered. Packed into a standard MXR® housing that's built like a tank, it's easier to use and delivers higher fidelity signal reproduction than any other looper of its type—hands down.