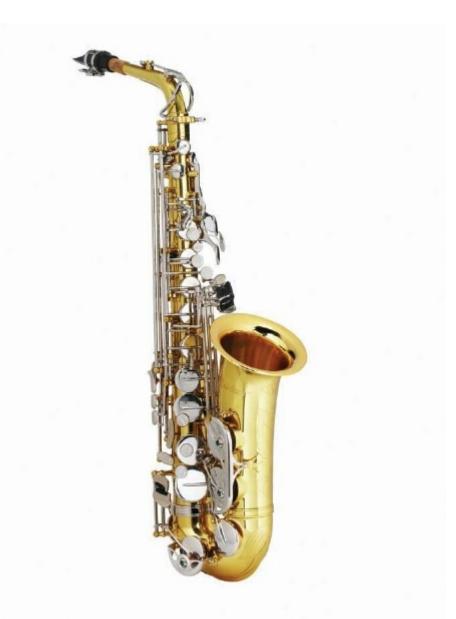

## <u>Eldon EAS410LN Eb Alto Saxophone With</u> <u>Case</u>

Eldon EAS410LN Eb Alto Saxophone With Case

A great beginning to intermediate saxophone. Perfect for when you want to stop renting from the school district.