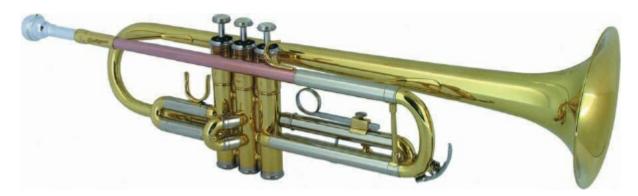

## Eldon ETP130 Bb Trumpet

Eldon ETP130 Bb Trumpet With Collegiate Case

A great beginning to intermediate trumpet. Perfect for when you want to stop renting from the school district.

Save \$20.00 by using coupon code [school] during checkout.