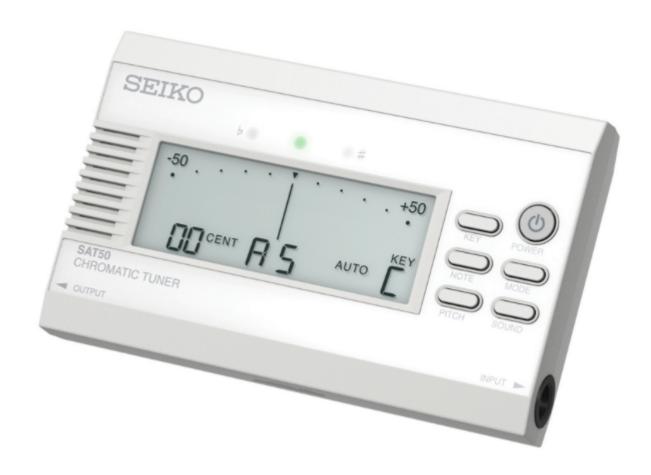

## Seiko SAT50WE White Chromatic Tuner

- Built-in microphone for acoustic instruments
- High contrast LCD display provides improved visibility
- Dynamic Speaker Provides clear, loud reference tones
- Key transpose mode (C, Eb, F, Bb) is useful for brass players
- Long battery life of approx. 145 hours (with manganese dioxide batteries) / approx. 300 hours (with alkaline batteries)
- Provides precise tuning with digital cent indications

**Price:** \$29.99 \$29.75

Customer Service Is Our Top Priority!