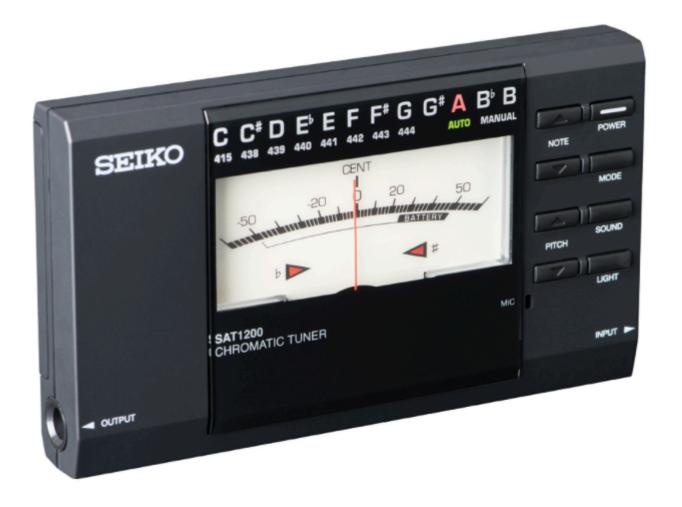

## Seiko DM110-BE Metronome

Seiko DM100-BE Metronome

• TAP function

• Built-in Stand

Price: \$60.99 \$60.00

Customer Service Is Our Top Priority!

Seiko SAT1200 Chromatic Tuner

- Easy to follow analogue meter with accurate and smooth response
- Bright backlight
- Selectable tuning mode, manual or automatic
- Input Output jack works even with the power turned off

Price: \$99.95 \$99.00