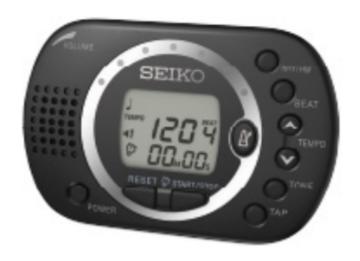

## Seiko DM110-BE Metronome

Seiko DM100-BE Metronome

• TAP function

• Built-in Stand

Price: \$60.99 \$60.00

Customer Service Is Our Top Priority!

Seiko SAT1200 Chromatic Tuner

- Easy to follow analogue meter with accurate and smooth response
- Bright backlight
- Selectable tuning mode, manual or automatic
- Input Output jack works even with the power turned off