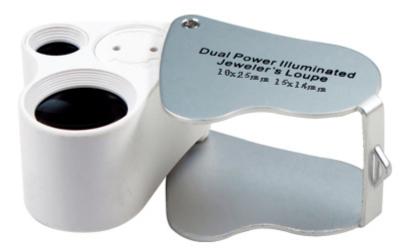

### Sona Illuminated Magnifier 10X And 15X

Save your eyes and invest in a magnifier to make mineral identification more enjoyable.

Great for metal detecting, and gold mining.

Stop by our retail store location for a discount!

**Price:** \$19.00

## Customer Service Is Our Top Priority!