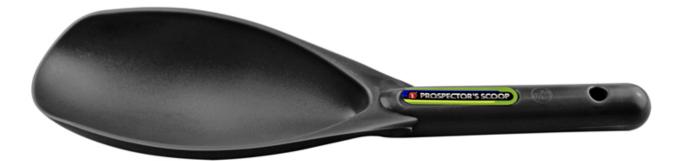

## Sona Black Plastic Prospecting Shovel

The classic prospecting scoop! Great for processing gold concentrates. Wave over your metal detecting coil to find your target. Large capacity.

**Price:** \$10.00

## Customer Service Is Our Top Priority!