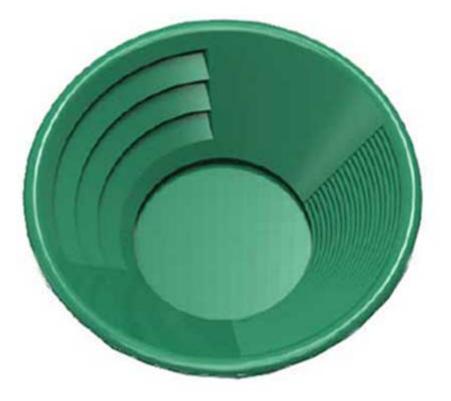

# <u>Sona Gold Pan 10 Inch Green Dual</u> <u>Riffles</u>

10" Gold Pan , Dual Riffles (2 x 1/4" Deep Riffles, Micro Riffles). Plastic Body, Green Color

Note: Picture shows 3 large riffles, when only 2 are present on the  $10^{\prime\prime}$  pan, as shown in the second picture.

**Price:** \$12.00 \$9.00

Customer Service Is Our Top Priority!