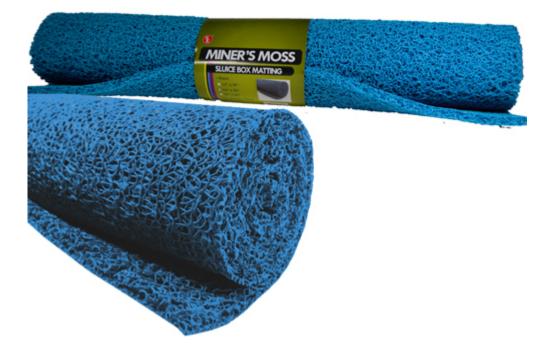

# <u>Sona Miners Moss 24 Inches X 36 Inches</u> <u>Blue</u>

A great way to increase your fine gold recovery!

- 36" L X 24" W X 10mm
- 10mm Thickness
- Blue Color

Price: \$60.00 \$30.00

## Customer Service Is Our Top Priority!

<u>Sona Miners Moss 36 Inches X 60 Inches</u> <u>Blue</u>

A great way to increase your fine gold recovery!

- 60" L X 36" W X 10mm
- 10mm Thickness
- Blue Color

Price: \$145.00 \$75.00