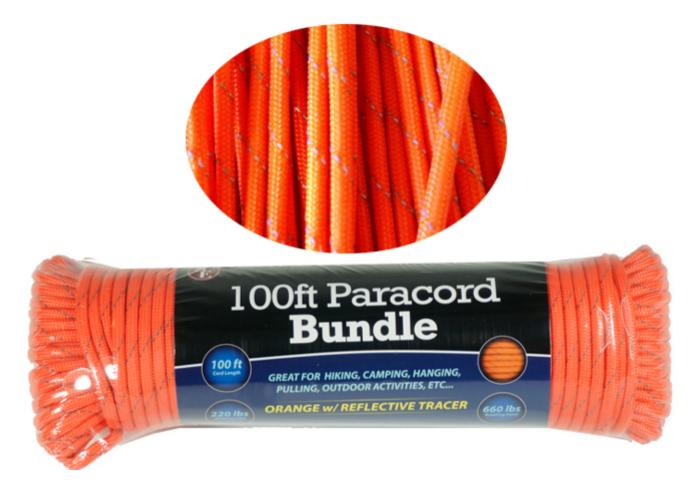

## <u>Sona 100 Foot Paracord 7 Strand Orange</u> <u>Reflective</u>

It is always a good idea to have some paracord with you at all times. In an emergency it could save your life.

Great for securing a small dredge in a stream or for transporting mining equipment.

Stop by our retail store location for a discount!

Price: \$12.00