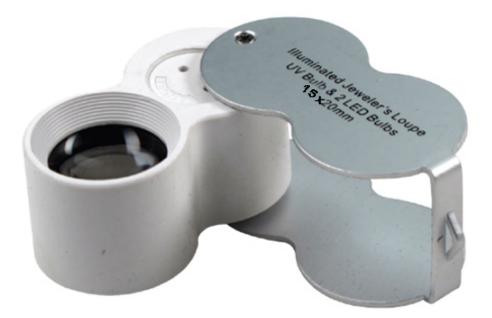

#### Sona Illuminated Magnifier 15X

Save your eyes and invest in a magnifier to make mineral identification more enjoyable.

Great for metal detecting, and gold mining.

Stop by our retail store location for a discount!

**Price:** \$19.00 \$16.00

### Customer Service Is Our Top Priority!