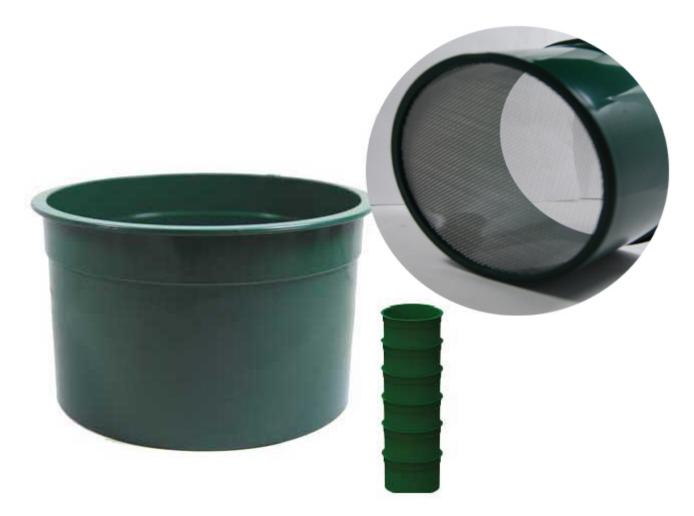

## <u>Sona -20 Classifier 6 Inch Diameter</u>

6" Green Mini Stackable Sifting Pans: 20 Holes per Linear Inch Great for classifying super concentrates! Stop by our retail store location for a discount!

Price: <u>\$15.95</u> <u>\$15.00</u>