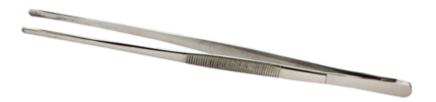

#### Sona 12 Inch Tweezers

Sona 12 Inch Tweezers For Picking Up Gold Nuggets In Bedrock Cracks. Great for dredging or sniping.

**Price:** \$8.70 \$8.00