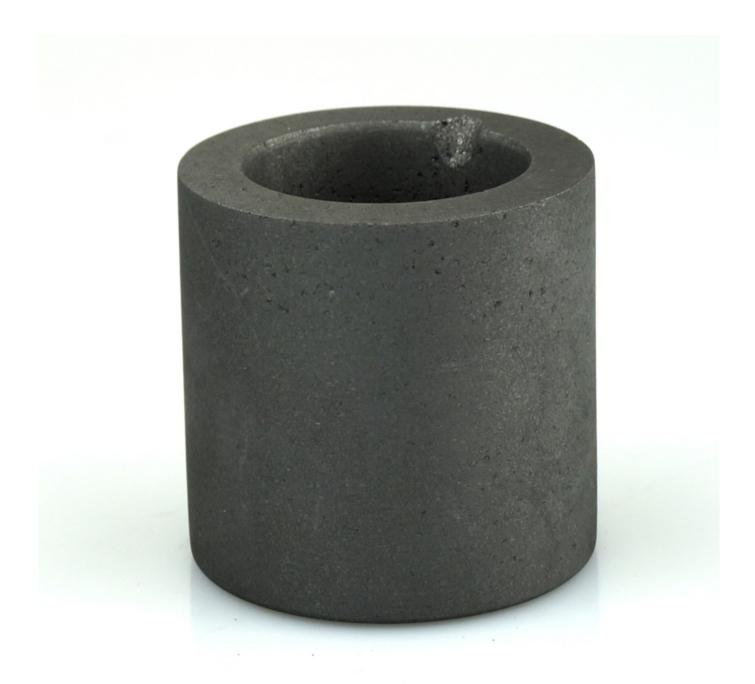

### Customer Service Is Our Top Priority!

Sona 2 Inch X 2 Inch Graphite Crucible

Great for making your own gold buttons and gold bars. The right size for making a small smelting run. Slot in lip to facilitate pouring.

Price: \$19.15 \$15.00

Customer Service Is Our Top Priority!