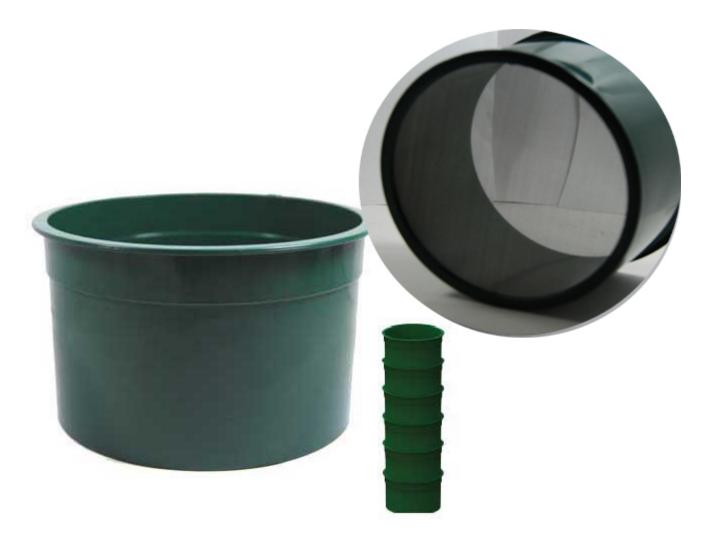

## <u>Sona -10 Classifier 6 Inch Diameter</u>

6" Green Mini Stackable Sifting Pans: 10 Holes per Linear Inch Great for classifying super concentrates! Stop by our retail store location for a discount!

Price: \$15.95 \$15.00