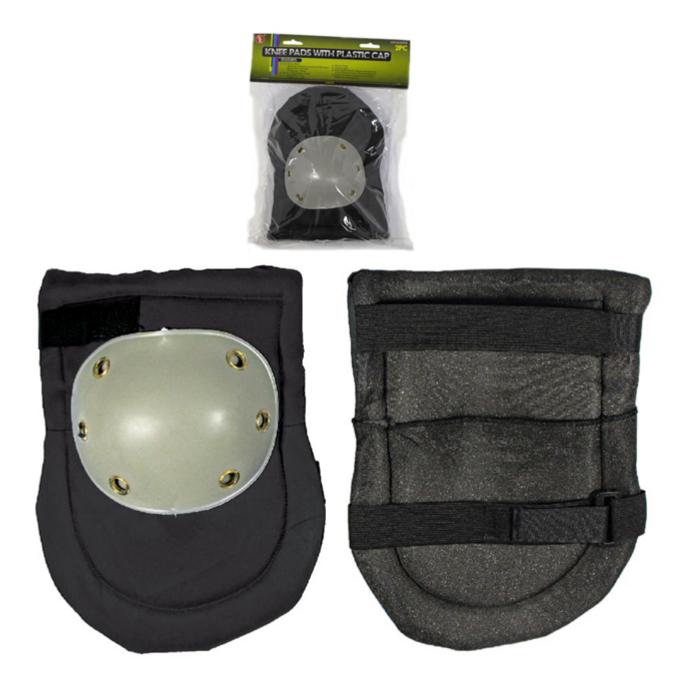

#### Sona Knee Pads

Save your knees and invest in some knee pads for making gold mining more enjoyable.

Great for metal detecting, and gold mining.

Stop by our retail store location for a discount!

**Price:** \$18.00

Customer Service Is Our Top Priority!