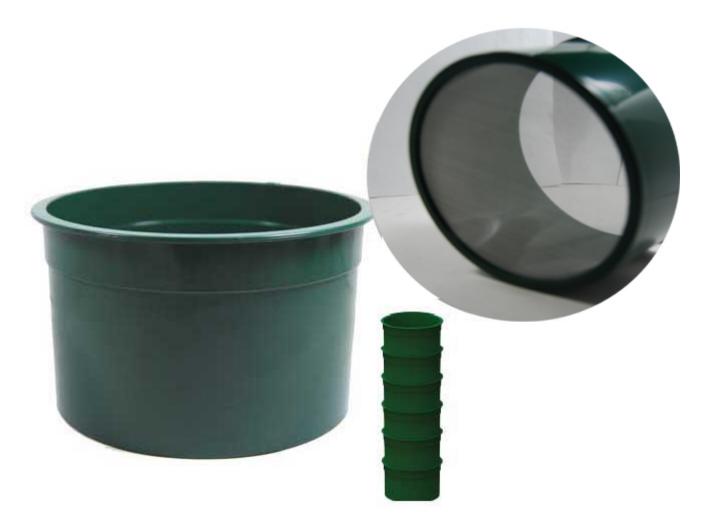

**Price:** \$15.95 \$15.00

Customer Service Is Our Top Priority!

Sona -50 Classifier 6 Inch Diameter

6" Green Mini Stackable Sifting Pans: 50 Holes per linear inch Great for classifying super concentrates! Stop by our retail store location for a discount!

Price: <u>\$15.95</u> <u>\$15.00</u>

Customer Service Is Our Top Priority!

Sona -60 Classifier 6 Inch Diameter

6" Green Mini Stackable Sifting Pans: 60 Holes per linear inch Great for classifying super concentrates! Stop by our retail store location for a discount!