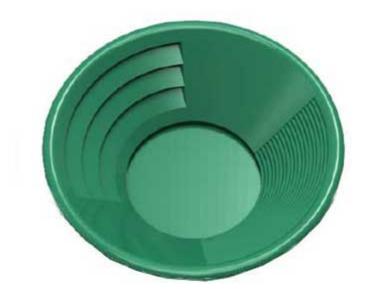

# <u>Sona Gold Pan 10 Inch Green Dual</u> <u>Riffles</u>

10" Gold Pan , Dual Riffles (2 x 1/4" Deep Riffles, Micro Riffles). Plastic Body, Green Color

Note: Picture shows 3 large riffles, when only 2 are present on the  $10^{\prime\prime}$  pan, as shown in the second picture.

**Price:** \$12.00 \$9.00

Customer Service Is Our Top Priority!