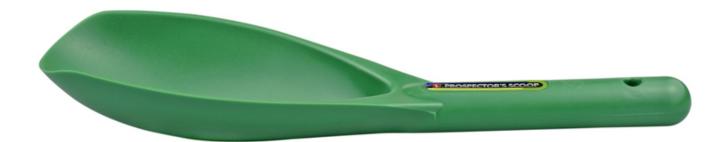

## Sona Black Plastic Prospecting Shovel

The classic prospecting scoop! Great for processing gold concentrates. Wave over your metal detecting coil to find your target. Large capacity.

**Price:** \$10.00

## Customer Service Is Our Top Priority!