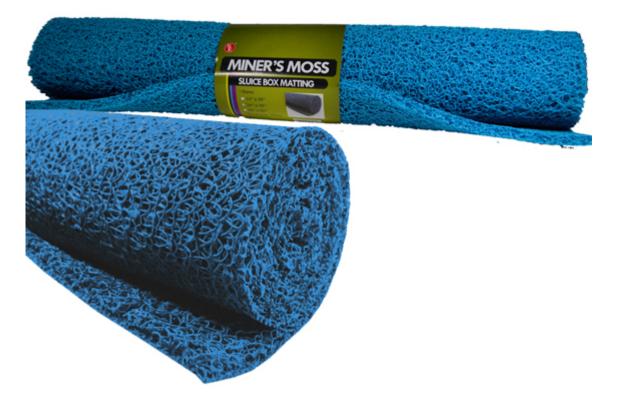

# <u>Sona Miners Moss 24 Inches X 36 Inches</u> <u>Blue</u>

A great way to increase your fine gold recovery!

- 36" L X 24" W X 10mm
- 10mm Thickness
- Blue Color

Price: \$60.00 \$30.00

## Customer Service Is Our Top Priority!

<u>Sona Miners Moss 36 Inches X 60 Inches</u> <u>Blue</u>

A great way to increase your fine gold recovery!

- 60" L X 36" W X 10mm
- 10mm Thickness
- Blue Color

Price: \$145.00 \$75.00