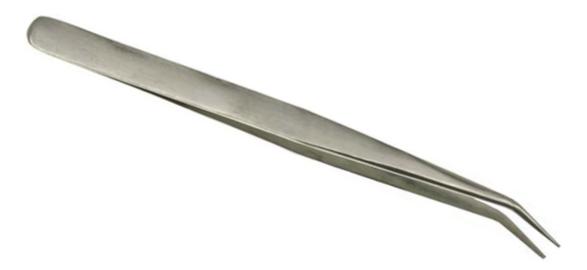

## Sona 6 3/4 Inch Bent Tip Tweezers

Sona 6 3/4 Inch Bent Tip Tweezers For Picking Up Gold Nuggets Or Removing Tailings. Our best pair of tweezers avaialble.

**Price:** \$9.99 \$8.00

## Customer Service Is Our Top Priority!