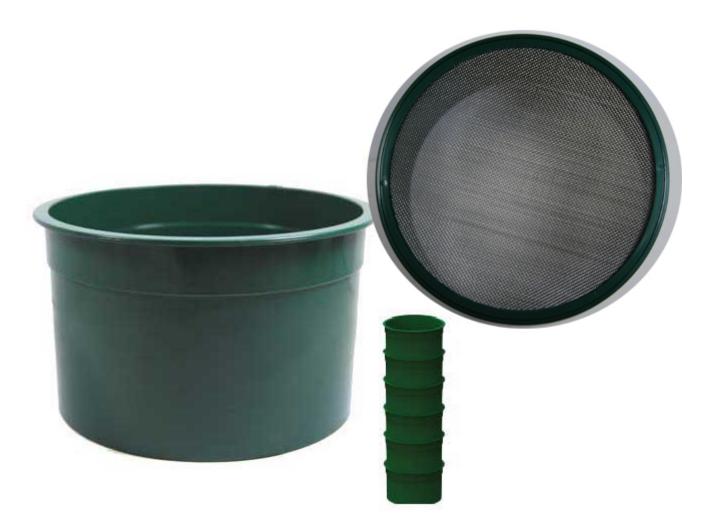

## <u>Sona -20 Classifier 6 Inch Diameter</u>

6" Green Mini Stackable Sifting Pans: 20 Holes per Linear Inch Great for classifying super concentrates! Stop by our retail store location for a discount!

Price: <u>\$15.95</u> <u>\$15.00</u>