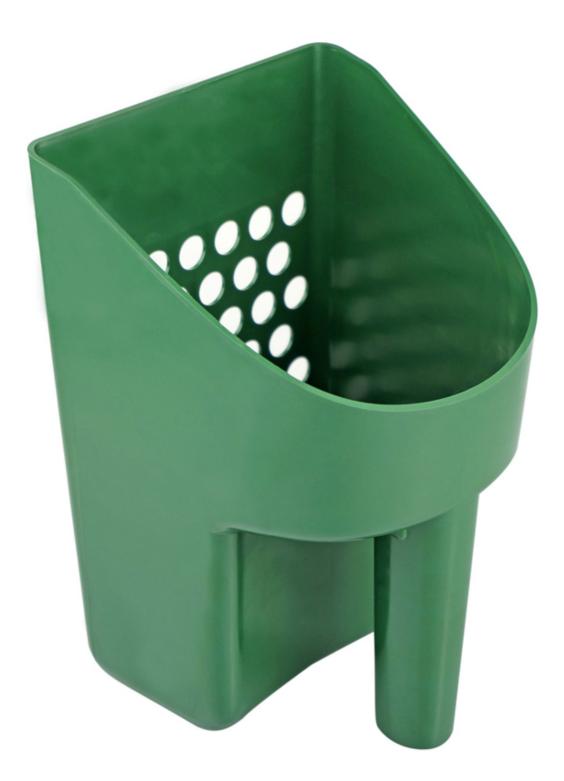

### Sona Hand Held Beach Scoop

Great for processing sand and looking for your target. Wave over your metal detecting coil to find your target. Large capacity.

Stop by our retail store location for a discount!

## Customer Service Is Our Top Priority!