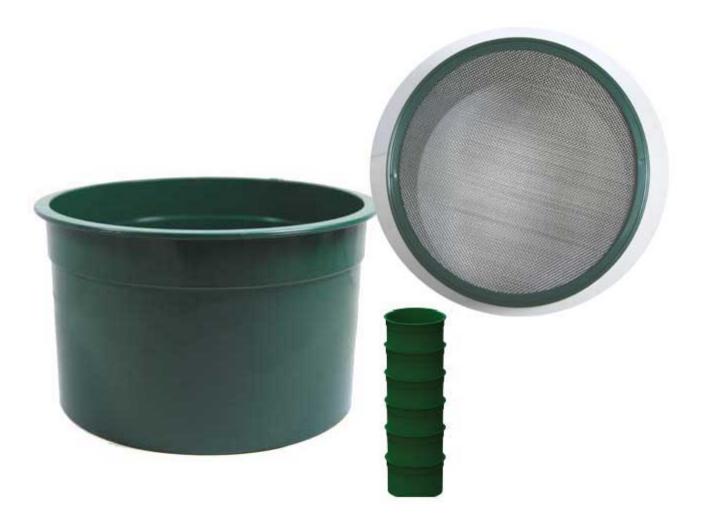

Customer Service Is Our Top Priority!

<u>Sona -30 Classifier 6 Inch Diameter</u>

6" Green Mini Stackable Sifting Pans: 30 Holes per Linear Inch Great for classifying super concentrates! Stop by our retail store location for a discount!

Price: \$15.95 \$15.00

Customer Service Is Our Top Priority!

Sona -40 Classifier 6 Inch Diameter

6" Green Mini Stackable Sifting Pans: 40 Holes per linear inch Great for classifying super concentrates! Stop by our retail store location for a discount!