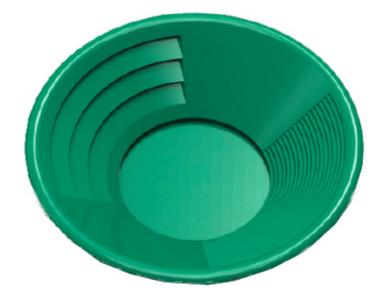

# <u>Sona Gold Pan 10 Inch Green Dual</u> <u>Riffles</u>

10" Gold Pan , Dual Riffles (2 x 1/4" Deep Riffles, Micro Riffles). Plastic Body, Green Color

Note: Picture shows 3 large riffles, when only 2 are present on the  $10^{\prime\prime}$  pan, as shown in the second picture.

**Price:** \$12.00 \$9.00

Customer Service Is Our Top Priority!