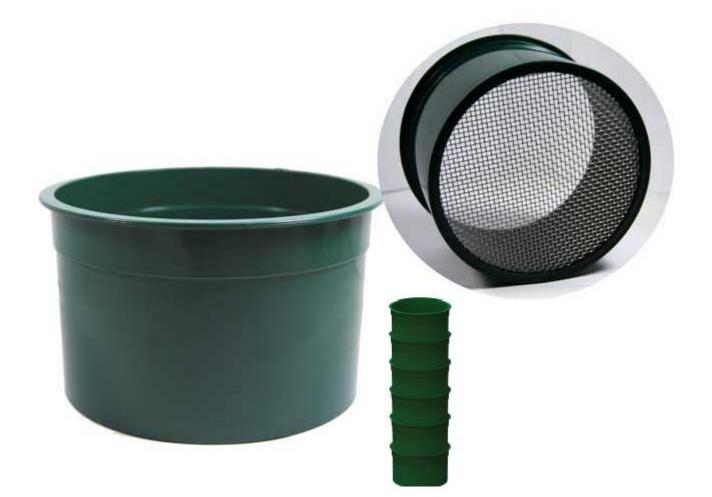

## <u>Sona -10 Classifier 6 Inch Diameter</u>

6" Green Mini Stackable Sifting Pans: 10 Holes per Linear Inch Great for classifying super concentrates! Stop by our retail store location for a discount!

Price: \$15.95 \$15.00