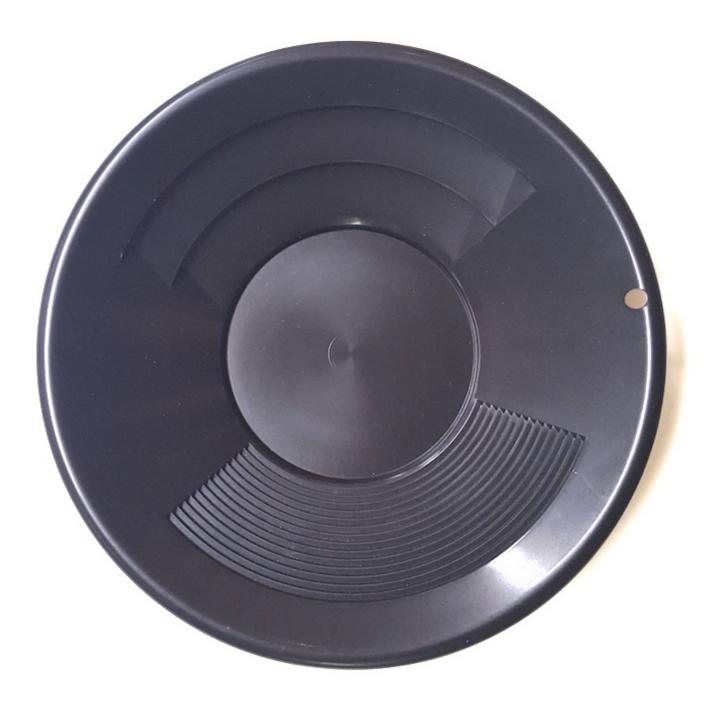

## <u>Sona Gold Pan 10 Inch Black Dual</u> <u>Riffles</u>

10" Gold Pan , Dual Riffles (2 x 1/4" Deep Riffles, Micro Riffles). Plastic Body, Black Color

Note: Only 2 deep or large riffles are present on the  $10^{\prime\prime}$  pan.

**Price:** \$12.00 \$9.00