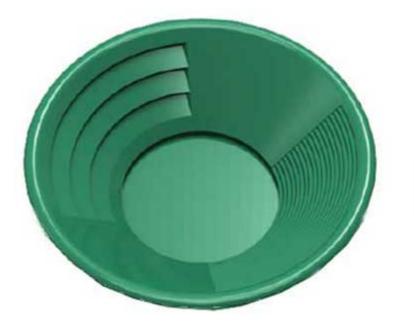

# <u>Sona Gold Pan 10 Inch Green Dual</u> <u>Riffles</u>

10" Gold Pan , Dual Riffles (2 x 1/4" Deep Riffles, Micro Riffles). Plastic Body, Green Color

Note: Picture shows 3 large riffles, when only 2 are present on the  $10^{\prime\prime}$  pan, as shown in the second picture.

**Price:** \$12.00 \$9.00

Customer Service Is Our Top Priority!