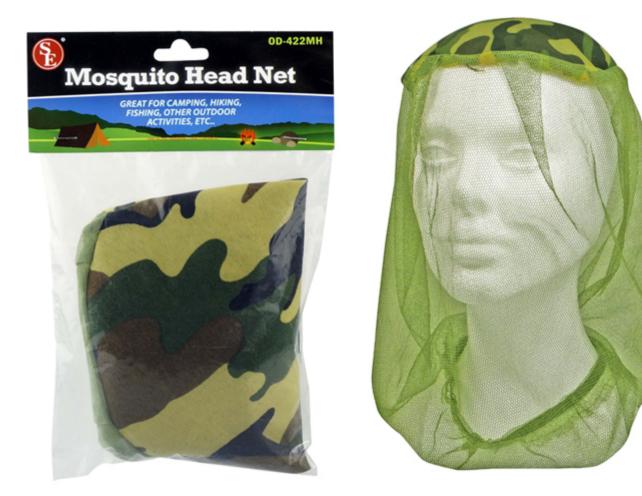

## Customer Service Is Our Top Priority!

Sona Mosquito Head Net

Great for giving you a piece of mind when in heavy bug county.

Also great for putting over foot valve to keep debris out of your pump and to be compliant for your Fish and Game water permit in Alaska.

Stop by our retail store location for a discount!

**Price:** \$8.00