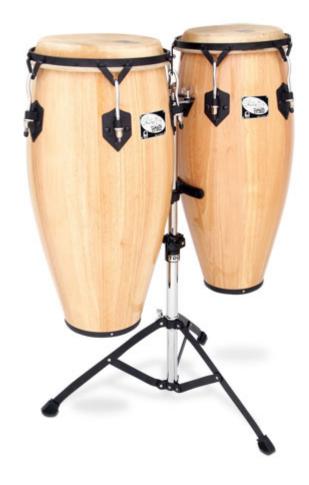

# Toca 2800-SEN Wood Conga Set With Stand

Player's Series Wood Conga Set With Stand, Natural

Toca is committed to being green and environmentally-friendly. The wood we use is harvested from a plantation in Thailand, where our drums are then lathed and handcrafted by local musicians. This carefully managed resource is much easier on the environment than wood taken from primary forests