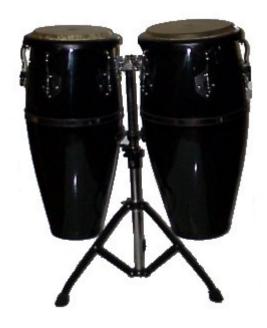

00N Players Series Bongo Set



Players Series Bongo Set, Easy Play Styled Hoop, Natural

Toca is committed to being green and environmentally-friendly. The wood we use is harvested from a plantation in Thailand, where our drums are then lathed and handcrafted by local musicians. This carefully managed resource is much easier on the environment than wood taken from primary forests.

# Toca 2800-SEN Wood Conga Set With Stand



Player's Series Wood Conga Set With Stand, Natural

Toca is committed to being green and environmentally-friendly. The wood we use is harvested from a plantation in Thailand, where our drums are then lathed and handcrafted by local musicians. This carefully managed resource is much easier on the environment than wood taken from primary forests

#### **Toca 4010BK**



Player's Series Fiberglass Conga Set With Stand, Black

## Toca T-3506 Player's Series Alto Block



Toca T-3506 Player's Series Alto Block

The perfect place to start. Get Toca quality at entry-level prices.

### Toca T-CAJB Padded Cajon Bag



Toca T-CAJB Padded Cajon Bag

Heavy padded nylon bag equipped with adjustable shoulder strap and accessory pouch protects your Toca Cajons.

#### Toca T2509 Bossa Triangle



#### Toca T3106 Shaker



Player Series 6-inch Shaker
Ideal for live performances.

## Toca T3108 Shaker



Player's Series 8-inch Shaker

Ideal for live performances.

### **Toca TB4 Wood Block**



Tenor Tone Wood Block, With Mount (still need rod and clamp or Gibraltar SC-AM4 4-Post Accessory Mount Clamp)

## Toca TCBSET Clave Block 5 Piece Set



Toca TCBSET Clave Block