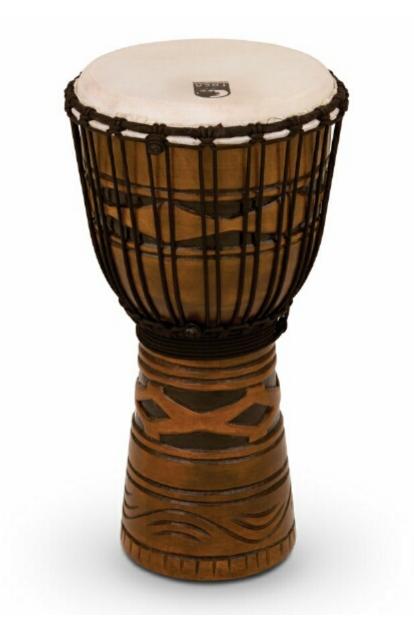

## Toca TODJ-10AM 10 inch Djembe

Toca TODJ-10(AM) 10 inch Djembe African Mask

Our environmentality is to always think green. And you don't get to be one of the world's best djembes without keeping the world in mind. That's why our djembes use only certified, plantation grown wood that's treated and dried in buildings powered by solar technology.