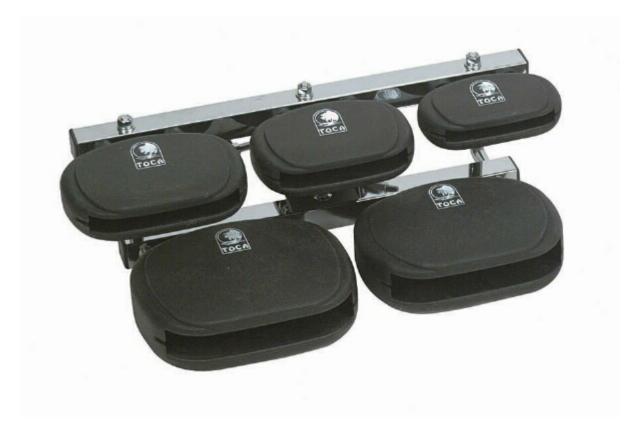

ts

#### **Toca 4010BK**



Player's Series Fiberglass Conga Set With Stand, Black

## Toca T-3506 Player's Series Alto Block



Toca T-3506 Player's Series Alto Block

The perfect place to start. Get Toca quality at entry-level prices.

### Toca T-CAJB Padded Cajon Bag



Toca T-CAJB Padded Cajon Bag

Heavy padded nylon bag equipped with adjustable shoulder strap and accessory pouch protects your Toca Cajons.

#### Toca T2509 Bossa Triangle



#### Toca T3106 Shaker



Player Series 6-inch Shaker
Ideal for live performances.

## Toca T3108 Shaker



Player's Series 8-inch Shaker

Ideal for live performances.

### **Toca TB4 Wood Block**



Tenor Tone Wood Block, With Mount (still need rod and clamp or Gibraltar SC-AM4 4-Post Accessory Mount Clamp)

## Toca TCBSET Clave Block 5 Piece Set



Toca TCBSET Clave Block 5 Piece Set

## Toca TODJ-10AM 10 inch Djembe



Toca TODJ-10(AM) 10 inch Djembe African Mask

Our environmentality is to always think green. And you don't get to be one of the world's best djembes without keeping the world in mind. That's why our djembes use only certified, plantation grown wood that's treated and dried in buildings powered by solar technology.