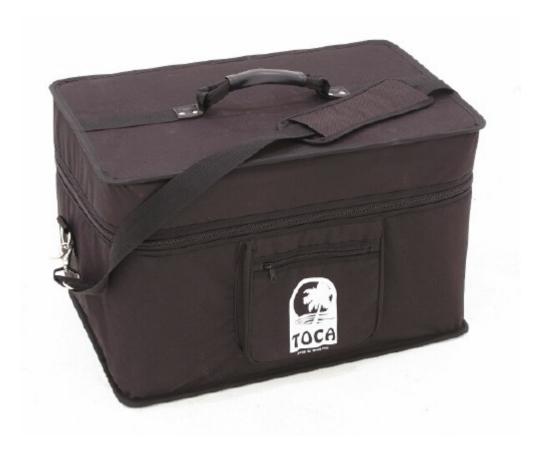

### Toca T-CAJB Padded Cajon Bag

Toca T-CAJB Padded Cajon Bag

Heavy padded nylon bag equipped with adjustable shoulder strap and accessory pouch protects your Toca Cajons.