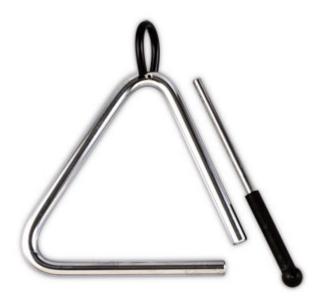

Stand



Player's Series Wood Conga Set With Stand, Natural

Toca is committed to being green and environmentally-friendly. The wood we use is harvested from a plantation in Thailand, where our drums are then lathed and handcrafted by local musicians. This carefully managed resource is much easier on the environment than wood taken from primary forests

#### **Toca 4010BK**



Player's Series Fiberglass Conga Set With Stand, Black

## Toca T-3506 Player's Series Alto Block



Toca T-3506 Player's Series Alto Block

The perfect place to start. Get Toca quality at entry-level prices.

### Toca T-CAJB Padded Cajon Bag



Toca T-CAJB Padded Cajon Bag

Heavy padded nylon bag equipped with adjustable shoulder strap and accessory pouch protects your Toca Cajons.

#### Toca T2509 Bossa Triangle



#### Toca T3106 Shaker



Player Series 6-inch Shaker
Ideal for live performances.

## Toca T3108 Shaker



Player's Series 8-inch Shaker

Ideal for live performances.

### **Toca TB4 Wood Block**



Tenor Tone Wood Block, With Mount (still need rod and clamp or Gibraltar SC-AM4 4-Post Accessory Mount Clamp)

## Toca TCBSET Clave Block 5 Piece Set



Toca TCBSET Clave Block 5 Piece Set

## Toca TODJ-10AM 10 inch Djembe



Toca TODJ-10(AM) 10 inch Djembe African Mask

Our environmentality is to always think green. And you don't get to be one of the world's best djembes without keeping the world in mind. That's why our djembes use only certified, plantation grown wood that's treated and dried in buildings powered by solar technology.