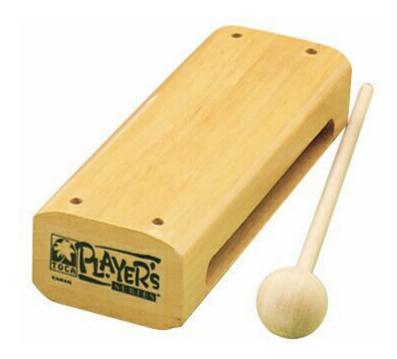

## Toca T-3506 Player's Series Alto Block

Toca T-3506 Player's Series Alto Block

The perfect place to start. Get Toca quality at entry-level prices.