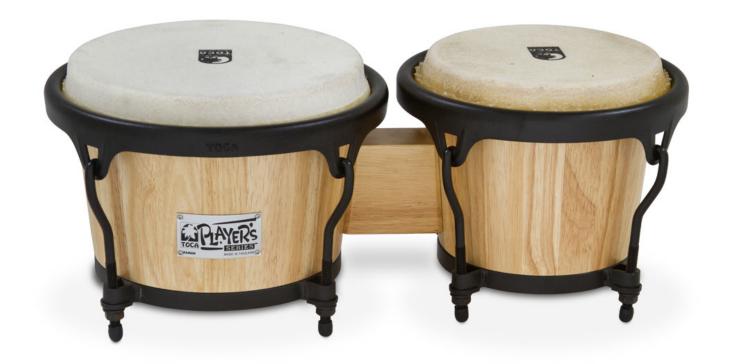

#### Toca 2600N Players Series Bongo Set

Players Series Bongo Set, Easy Play Styled Hoop, Natural

Toca is committed to being green and environmentally-friendly. The wood we use is harvested from a plantation in Thailand, where our drums are then lathed and handcrafted by local musicians. This carefully managed resource is much easier on the environment than wood taken from primary forests.