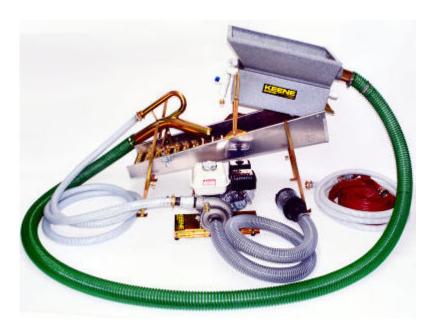

## <u>Keene 1753H 3 Inch Highbanker - Dredge</u> <u>Combo With Honda GX200 (\*Local Pickup</u> <u>Only)</u>

THIS PRODUCT IS AVAILABLE FOR LOCAL PICKUP ONLY! For Exceptions, Please Call Us.

This is a complete package for prospecting and production. The system can operate in a stream or up on the bank, thus allowing you to go where the gold is located.

Honda GX200 Engine

Keene P180 Pump

48" X 12" Sluice

17 Foot Pressure Hose (1.5 inches in diameter)

50 Foot Layflat Pressure Hose (1.5 inches in diameter)

15 Foot Suction Hose (3 inches in diameter)

3" Suction Nozzle

FVA25E Foot Valve And Hose

Price: \$3,895.00

Customer Service Is Our Top Priority!