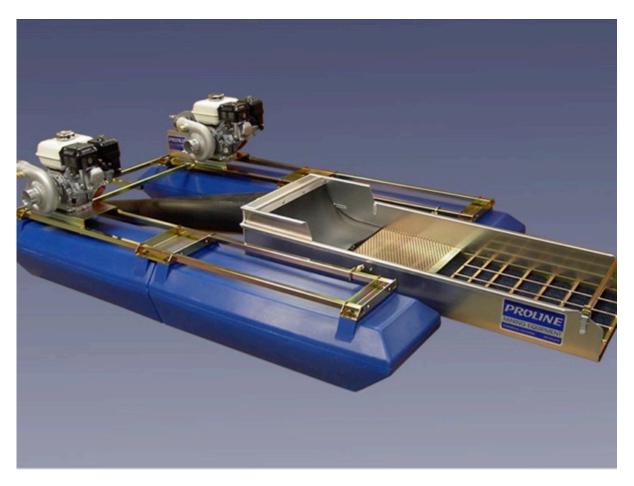

## Proline 5 Inch Dredge With Twin GX200 And HP400 Pumps (\*Local Pickup Only)

THIS PRODUCT IS AVAILABLE FOR LOCAL PICKUP ONLY! For Exceptions, Please Call Us.

The 5" size always has been popular with dredgers who were looking for the perfect balance of portability with higher productivity. Smaller gold dredges simply can't process as much gravel and the larger dredges require more effort to get into those more remote areas where the richer gold deposits are. This is why the 5" gold dredge size is normally the smallest dredge chosen by the serious prospectors and professional dredgers.