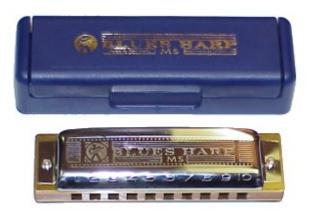

## Hohner 532 Blues Harmonica, Key of E

Blues Harmonica, Key of E

The legendary harp for blues!

Dark, Dirty, Hard Rockin' Sound.

The preeminent harp on the market designed for blues music, this harp is engineered for consistent volume and tone when used for intense blues playing. It can hang with the toughest players on their most serious gigs. Highly bendable with a dirty, dark, hard rockin' sound, this harmonica emphasizes all the best qualities of blues harmonica playing. It has a wood comb for full tone and is available in 12 keys.