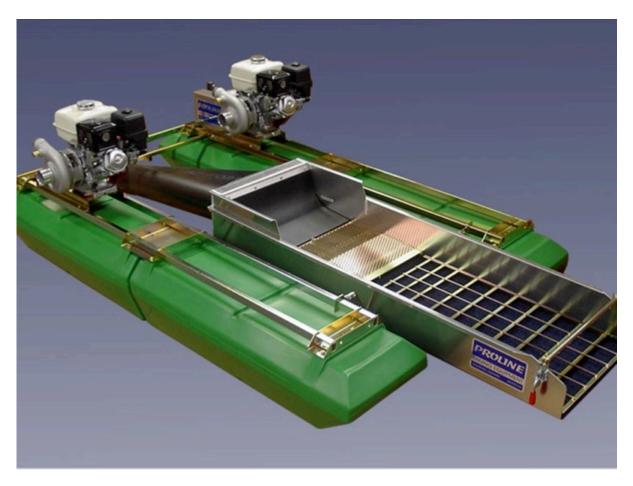

## Proline 6 Inch Dredge With Twin GX270 And HP500 Pumps (\*Local Pickup Only)

THIS PRODUCT IS AVAILABLE FOR LOCAL PICKUP ONLY! For Exceptions, Please Call Us.

The Proline 6" gold dredge is one of our personal favorites. It is relatively lightweight and can be transported and assembled with little more effort than that required for a 5" dredge, yet, it is capable of processing several times more material than those smaller dredges. The 6" gold dredge is ideally suited for use as an exploration and sampling unit for larger mining projects and is also capable of being the primary source of gold recovery in smaller operations. In our opinion, the 6" is the largest gold dredge that can be effectively operated by one man, however, a two-man team would allow the gold dredge to be used to its fullest potential.