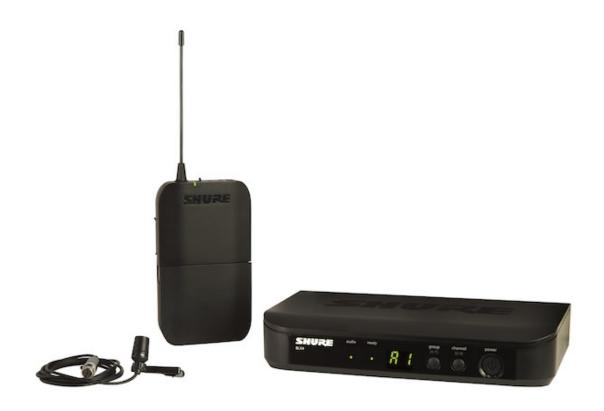

## Shure BLX14/CVL-J11 Lavalier Wireless System

Frequency Group: J11 (596 - 608 + 614 - 616 MHz)

The BLX14/CVL Lavalier Wireless System is part of the BLX wireless systems family.

Shure BLX® Wireless Systems combine professional-quality sound with simple setup and an intuitive interface for legendary audio performance right out of the box. Precision-built and available in a variety of configurations, it's the most accessible way to own the stage.

Includes BLX4 wireless receiver, BLX1 bodypack transmitter, CVL lavalier microphone, power supply, lavalier clip, windscreens, and user guide.

Price: \$419.00 \$329.00