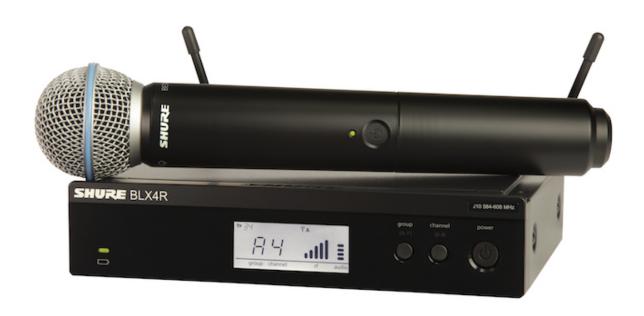

## Shure BLX24R/B58-J11 Wireless Handheld System

Frequency Group: J11 (596 - 608 + 614 - 616 MHz)

The BLX24R/B58 Handheld Wireless System is part of the BLX wireless systems family.

Shure BLX® Wireless Systems combine professional-quality sound with simple setup and an intuitive interface for legendary audio performance right out of the box. Precision-built and available in a variety of configurations, it's the most accessible way to own the stage.

Includes BLX4R rack mount receiver, BLX2/BETA58A handheld transmitter, microphone clip, single and dual rackmount kit, two 1/4 wave antennas, zipper bag, power supply, 2 AA batteries, and user guide.

Price: \$489.00