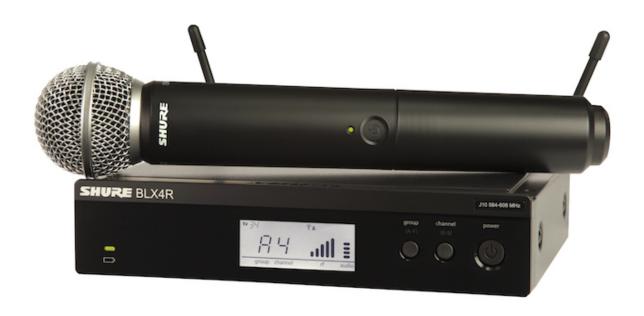

## Shure BLX24R/SM58-J11 Wireless Handheld System

Frequency Group: J11 (596 - 608 + 614 - 616 MHz)

The BLX24R/SM58 Handheld Wireless System is part of the BLX wireless systems family.

Shure BLX® Wireless Systems combine professional-quality sound with simple setup and an intuitive interface for legendary audio performance right out of the box. Precision-built and available in a variety of configurations, it's the most accessible way to own the stage.

Includes BLX4R rack mount receiver, BLX2/SM58 handheld transmitter, microphone clip, single and dual rackmount kit, two 1/4 wave antennas, zipper bag, power supply, 2 AA batteries, and user guide.

Price: \$429.00