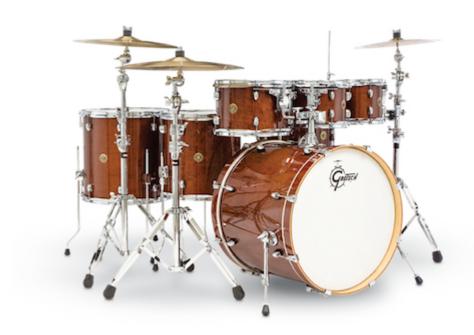

## <u>Gretsch CM1-E826P-WG Catalina Maple 6</u> Piece Walnut Glaze Drum Set Shell Pack

Free Additional 8" Tom — Seven Drums Total

Walnut Glaze Shell Pack (Just the drums)

## Cymbals And Hardware In The Picture Are Not Included

From its sleek, innovative hardware designs and legendary Gretsch-formula shell, Catalina Maple is a favorite among players that want a terrific sounding Gretsch drum set with ergonomically satisfying playing experience and a fresh, contemporary look.

18×22 Bass Drum, 7×8, 7×10, 8×12 Rack Toms, 14×14, 16×16 Floor Toms, 6×14 Snare Drum

Price: \$1,399.00