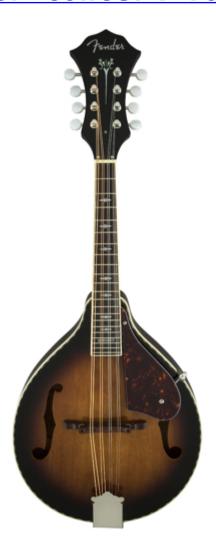

## Fender Concert Tone Mandolin A52E

## **DISCONTINUED**

Please see the new Fender PM-180E Mandolin With Gig Bag

Familiar vintage "A-style" aesthetics, authentic Fender sound and upgraded features unite to make the acoustic/electric Concert Tone A52E a mandolin you won't stop playing. Redesigned from the ground up for rich, complex tone, increased playing comfort and more projection, this lovely instrument adds a passive piezo pickup to amplify the instrument's inherent sound.

One-piece "V"-shaped maple neck Bone nut Nickel-plated chrome hardware and tailpiece Adjustable height bridge with piezo pickup Bound fingerboard with extension