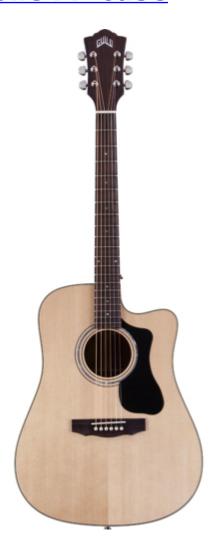

## <u>Guild D-140CE Acoustic Guitar With</u> Hardshell Case

Guild D-140CE Acoustic-Electric Guitar

The D-140 CE is a performance-driven dreadnought with all the playability and tone that have made Guild the go-to name for discerning players. The solid spruce top and solid mahogany back and sides produce a strong, balanced voice with tight, focused bass and crisp mids and highs. Other premium features include a slim and smooth-playing satin-finish mahogany neck, rosewood fingerboard and bridge, ivoroid binding, mother-of pearl rosette and inlays, and Fishman® electronics.