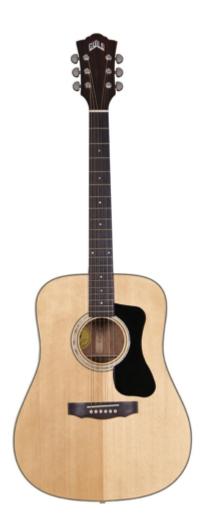

## <u>Guild D-150 Acoustic Guitar With</u> <u>Hardshell Case</u>

Acoustic Guitar With Hardshell Case

The D-150 delivers the undeniably rich and powerful sound of a rosewood dreadnought, with a solid spruce top and solid rosewood back and sides that produce warm, round bass and clear mids and highs. A versatile guitar great for covering a wide variety of styles, it has premium features including a slim and smooth-playing satin-finish mahogany neck, rosewood fingerboard and bridge, ivoroid binding, and mother-of pearl rosette and inlays.