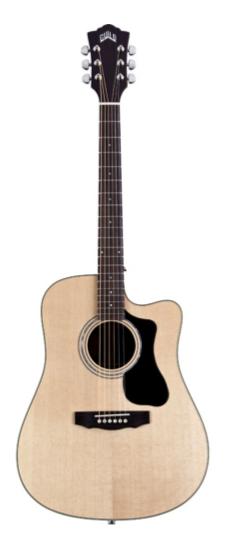

## <u>Guild D-150CE Acoustic Guitar With</u> <u>Hardshell Case</u>

Acoustic-Electric Guitar With Hardshell Case

The D-150CE is a performance dreadnought that delivers smooth playability and a rich, powerful voice. Its solid spruce top and solid rosewood back and sides produce warm, round bass and clear mids and highs, with premium features including a slim and smooth-playing satin-finish mahogany neck, rosewood fingerboard and bridge, ivoroid binding, mother-of pearl rosette and inlays, and Fishman® electronics.