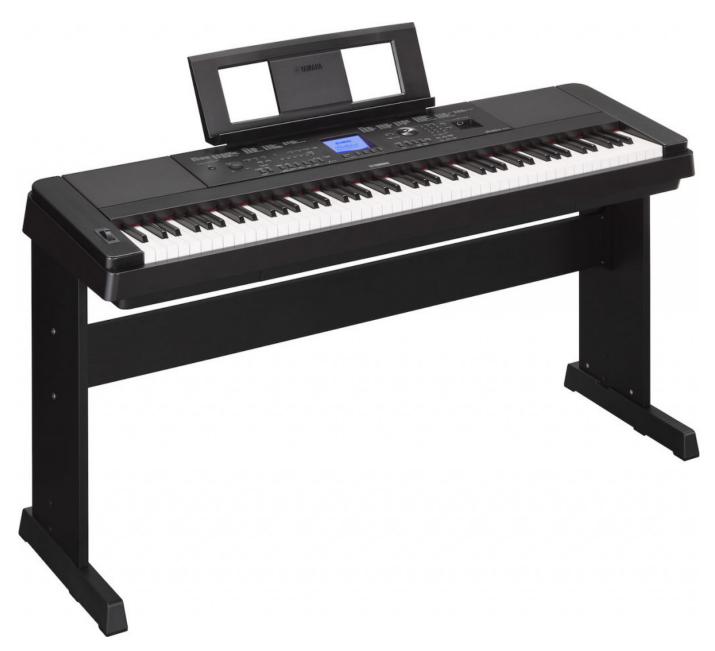

## <u>Yamaha DGX660B Digital Piano (\*Local</u> <u>Pickup Only)</u>

## THIS PRODUCT IS AVAILABLE FOR LOCAL PICKUP ONLY! For Exceptions, Please Call Us.

The new Yamaha DGX-660 is the latest ensemble digital piano to showcase a variety of interactive features that make learning, playing and sharing music fun for everyone. The new Piano Room feature of this Portable Grand lets you choose from a variety of pianos and acoustic settings to create your very own personal piano environment.

Comes with music rest that is shown in picture.