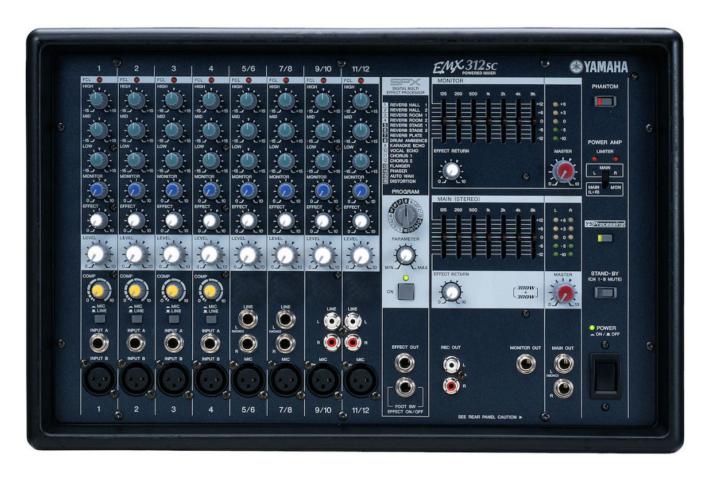

## Yamaha EMX312SC Powered Mixer

Experienced musicians, performers, speakers, and club operators know the importance of a high-quality sound system with the right features and performance to deliver their sound. Where portability and convenience are important criteria, a system based on a high-performance Yamaha EMX-series powered mixer is definitely the way to go. In one integrated, portable unit you have a mixer to combine and balance your microphone and instrument and line sources, effects to refine and polish your sound, and power to drive the main speakers and even monitor speakers as well. But that's nowhere near the whole story — Yamaha EMX-series Powered Mixers offer a range of features that let you mix, process, and deliver your sound with maximum quality and creative control … and, of course, that unrivalled Yamaha sound.