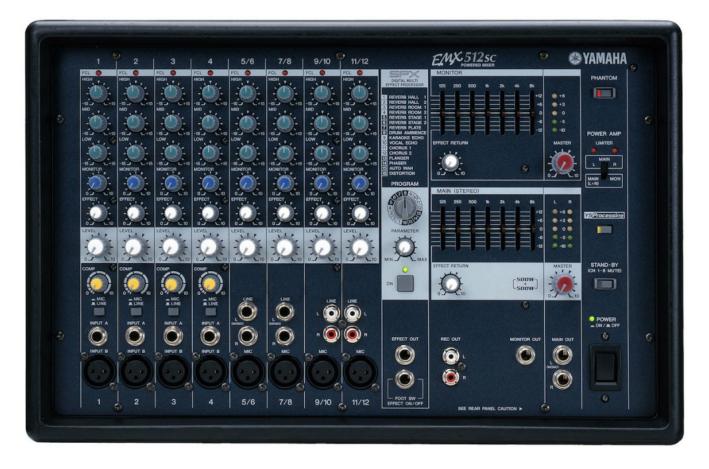

## Yamaha EMX512SC Powered Mixer

This is the last one and is the display model.

Experienced musicians, performers, speakers, and club operators know the importance of a high-quality sound system with the right features and performance to deliver their sound. Where portability and convenience are important criteria, a system based on a high-performance Yamaha EMX-series powered mixer is definitely the way to go. In one integrated, portable unit you have a mixer to combine and balance your microphone and instrument and line sources, effects to refine and polish your sound, and power to drive the main speakers and even monitor speakers as well. But that's nowhere near the whole story – Yamaha EMX-series Powered Mixers offer a range of features that let you mix, process, and deliver your sound with maximum quality and creative control ... and, of course, that unrivalled Yamaha sound.