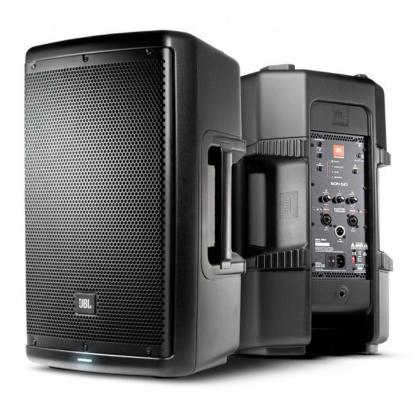

## JBL E0N610 Powered Loudspeaker

More than just another great JBL sound system, the new EON600 is a true step forward in technology developed specifically to deliver the best sound possible regardless of its application. Completely rethinking how truly good an affordable self-contained, portable PA system can be, JBL engineers purposely designed and built the EON600 from the ground up featuring JBL's advanced waveguide technology, JBL designed and manufactured transducers, and convenient, wireless remote control of its onboard DSP EQ parameters via Bluetooth. This total redesign of the EON platform leverages the latest technologies in cabinet materials, acoustic science, transducer design and user friendliness that delivers the extraordinary quality of a high-end studio monitor in a fully professional, highly flexible, easy to use, portable system for today's working musicians and sound providers.