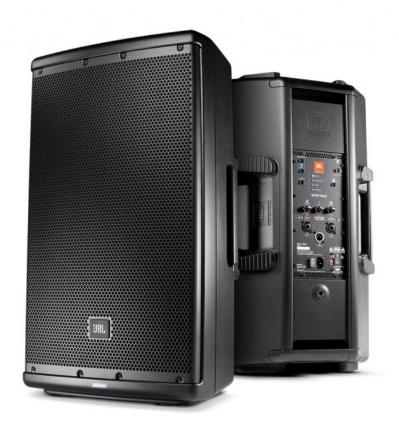

## JBL E0N612 Powered Speaker

More than just another great JBL sound system, the new EON600 is a true step forward in technology developed specifically to deliver the best sound possible regardless of its application. Completely rethinking how truly good an affordable self-contained, portable PA system can be, JBL engineers purposely designed and built the EON600 from the ground up featuring JBL's advanced waveguide technology, JBL designed and manufactured transducers, and convenient, wireless remote control of its onboard DSP EQ parameters via Bluetooth. This total redesign of the EON platform leverages the latest technologies in cabinet materials, acoustic science, transducer design and user friendliness that delivers the extraordinary quality of a high-end studio monitor in a fully professional, highly flexible, easy to use, portable system for today's working musicians and sound providers.