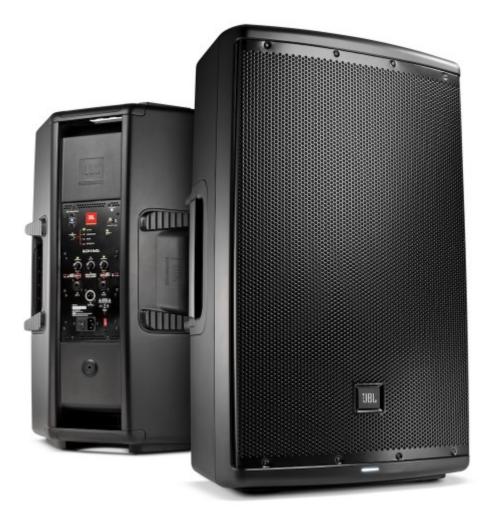

## JBL EON615 Powered Loudspeaker

More than just another great JBL sound system, the new EON600 is a true step forward in technology developed specifically to deliver the best sound possible regardless of its application. Completely rethinking how truly good an affordable self-contained, portable PA system can be, JBL engineers purposely designed and built the EON600 from the ground up featuring JBL's advanced waveguide technology, JBL designed and manufactured transducers, and convenient, wireless remote control of its onboard DSP EQ parameters via Bluetooth. This total redesign of the EON platform leverages the latest technologies in cabinet materials, acoustic science, transducer design and user friendliness that delivers the extraordinary quality of a high-end studio monitor in a fully professional, highly flexible, easy to use, portable system for today's working musicians and sound providers.