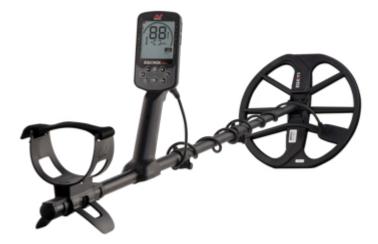

## Minelab EQUINOX 900 Metal Detector

The best-selling all-in-one treasure and gold detector just got better. The EQUINOX 900, driven by Minelab's proven ground-breaking Multi-IQ technology, boasts an impressive 119 High Resolution Target ID system, superior target separation, and is fully waterproof to 5 m (16 ft) with IP68 rating. With upgrades like its 3-piece carbon-fibre collapsible shaft system and advanced audio controls, plus fully-loaded features including Control Pod Flashlight and Handgrip Vibration there's never been a better time to join the Minelab EQUINOX revolution.