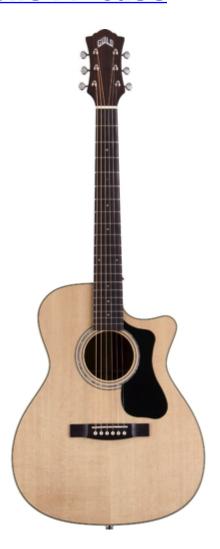

## <u>Guild F-130CE Acoustic Guitar With</u> Hardshell Case

Guild F-130CE Acoustic-Electric Guitar With Hardshell Case

The F-130CE is a performance-driven orchestra-style guitar with a solid spruce top and solid mahogany back and sides that deliver a strong and articulate voice. The 1 3/4 inch nut makes it ideal for advanced fingerstyle techniques, and the onboard Fishman® Sonitone™ electronics provide clear and natural amplified sound. Other premium features include a slim and smooth-playing satin-finish mahogany neck, rosewood fingerboard and bridge, ivoroid binding, and mother-of pearl rosette and inlays. Solid spruce top Solid rosewood back and sides Ivoroid binding Rosewood fingerboard and bridge Satin-finish mahogany neck with slim profile Fishman® Sonitone™ pickup system Includes hardshell case.