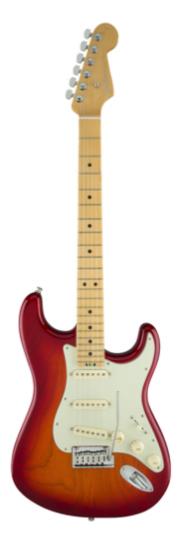

## <u>Fender American Elite Stratocaster</u> <u>Aged Cherry Burst Maple Fingerboard</u> <u>With Hardshell Case</u>

Color: Aged Cherry Burst

Double cutaway electric guitar Three all-new fourth generation Noiseless single-coil Stratocaster pickups S-1<sup>™</sup> switching for even more tonal versatility Compound profile neck; redesigned contoured neck heel 9.5"-14" compound radius fingerboard Locking short-post tuning machines; speedy soft-touch control knobs Includes redesigned ABS Elite Molded Case with TSA locks