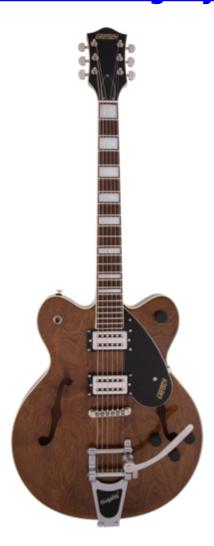

## <u>Gretsch G2622T Streamliner Center</u> <u>Block With Bigsby Imperial Stain</u>

Color: Imperial Stain

All the classic eye-catching style you've come to expect from Gretsch is here—vintage-style black control knobs, enlarged F-holes for increased acoustic projection, elegant aged white binding with upgraded purfling, slick-looking nickel hardware, three-ply black pickguard and arched laminated maple construction. Nearly impossible to put down once you pick it up and start playing, the G2622T has the updated sound and classic style that has earned Gretsch accolades since the dawn of rock 'n' roll.