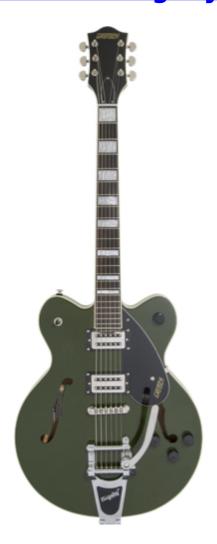

## <u>Gretsch G2622T Streamliner Center</u> <u>Block With Bigsby Torino Green</u>

All the classic eye-catching style you've come to expect from Gretsch is here—vintage-style black control knobs, enlarged F-holes for increased acoustic projection, elegant aged white binding with upgraded purfling, slick-looking nickel hardware, three-ply black pickguard and arched laminated maple construction. Nearly impossible to put down once you pick it up and start playing, the G2622T has the updated sound and classic style that has earned Gretsch accolades since the dawn of rock 'n' roll.