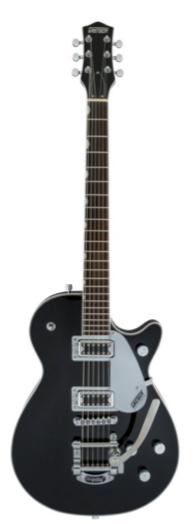

## <u>Gretsch G5230T Electromatic Jet FT</u> <u>Black</u>

Upgraded chambered mahogany body with maple top for a strong sonic profile and exceptional acoustic balance Lower set mahogany neck for effortless access and performance 12"-radius laurel fingerboard with 22 medium jumbo frets Black Top Filter'Tron™ pickups Master volume with treble bleed circuit, master tone and individual pickup volume controls Bigsby® B50 vibrato tailpiece Anchored Adjusto-Matic™ bridge Upgraded appointments include bound headstock, plain-face head cap, vintageinspired purfling, Neo-Classic™ thumbnail inlays and closed back tuning keys Chrome hardware