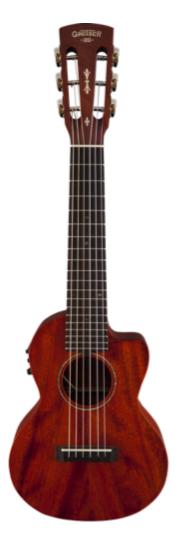

## <u>Gretsch G9126-ACE Guitar-Uke Acoustic</u> <u>Electric With Gig Bag</u>

The Gretsch® G9126-ACE is a performance version of the popular G9126 Guitar-Ukulele, offering beautifully lilting ukulele tones to guitarists everywhere. With six strings tuned "A" to "A" in standard guitar intervals, the G9126-ACE is perfect for extended-range uke arrangements. Features include a 17" scale and convenient cutaway, Fishman® Kula pickup/preamp system, solid quartersawn mahogany top, laminated mahogany back and sides, one-piece mahogany neck, 19-fret ovangkol fingerboard with "snowflake" position markers and bone nut, ovangkol bridge with bone saddle, Grover® Sta-Tite™ tuners and deluxe fitted gig bag.