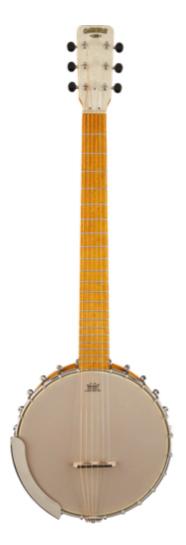

## Gretsch G9460 Dixie 6 Guitar-Banjo

## **DISCONTINUED**

Please see the new Fender PB-180E Banjo With Gig Bag

Featuring a rolled brass tone ring and Remo® Renaissance Head!

For authentic tone and appointments at an attractive price, look no further than this good-time Gretsch® lineup. These new/old banjos are true players Styled after the innovative models of the early 20th century, exuding undeniably Gretsch vibe and attitude. The G9460 "Dixie 6" Guitar-Banjo features a maple neck and fingerboard with pearloid dot inlay, maple plywood rim and resonator back, 24 brackets, Grover® Sta-Tite™ machine heads, dual coordinating rods, "no knot"-style tailpiece, nickel hardware, 25" scale and 1 11/16" nut.