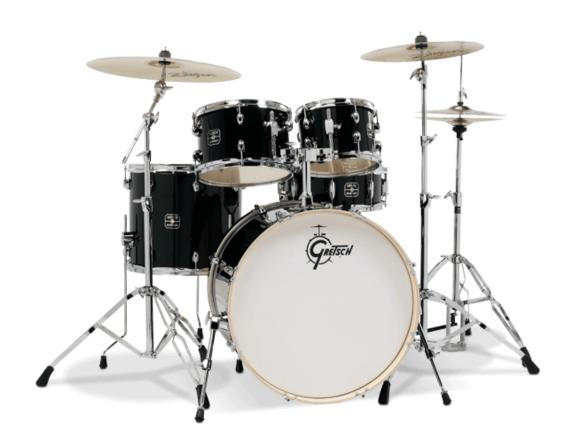

## <u>Gretsch GE4E825ZB Energy 5 Piece Black</u> <u>Drum Set With Hardware And Zildjian</u> <u>Cymbals</u>

Black Drum Set With Hardware And Zildjian Cymbals

Gretsch's ready-to-play Energy drum set now has more signature Gretsch features, more Gretsch sound and more Gretsch performance. Energy's shells are 7-ply poplar with 30-degree bearing edges and are equipped with 1.6mm triple flanged hoops and Remo® drum heads.

18×22 Bass Drum, 7×10, 8×12 Rack Toms, 14×16 Floor Tom, 5.5×14 Snare Drum

(Note: We have this in the limited edition color of Mocha Brown as well, in our retail store. Please call us at 800-478-1994 for more information)