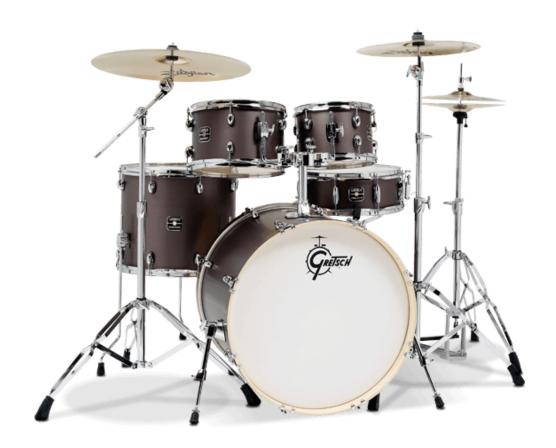

## <u>Gretsch GE4E825ZG Energy 5 Piece</u> <u>Brushed Grey Drum Set With Hardware</u> <u>And Zildjian Cymbals</u>

Brushed Grey Drum Set With Hardware And Zildjian Cymbals

Gretsch's ready-to-play Energy drum set now has more signature Gretsch features, more Gretsch sound and more Gretsch performance. Energy's shells are 7-ply poplar with 30-degree bearing edges and are equipped with 1.6mm triple flanged hoops and Remo® drum heads.

18×22 Bass Drum, 7×10, 8×12 Rack Toms, 14×16 Floor Tom, 5.5×14 Snare Drum

(Note: We have this in the limited edition color of Mocha Brown as well, in our retail store. Please call us at 800-478-1994 for more information)