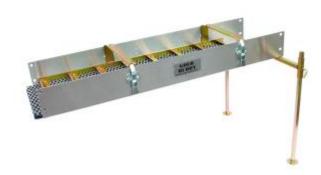

## <u>Jobe Gold Buddy Magnum 10 Inch Sluice</u> Extension

This 36 inch long Extension Sluice can be used to add 3 feet in length to the GOLD BUDDY Equipment Sluice, the JOBE 6504, or the Keene A52. It has the same riffles, ribbed mat, miners moss, and expanded aluminum as the GOLD BUDDY Equipment Sluice.

It is designed to be placed in the first position in the sluice box chain. Thus your flair, hopper, or header box needs to be bolted to this unit and then your existing sluice box is bolted on the end.